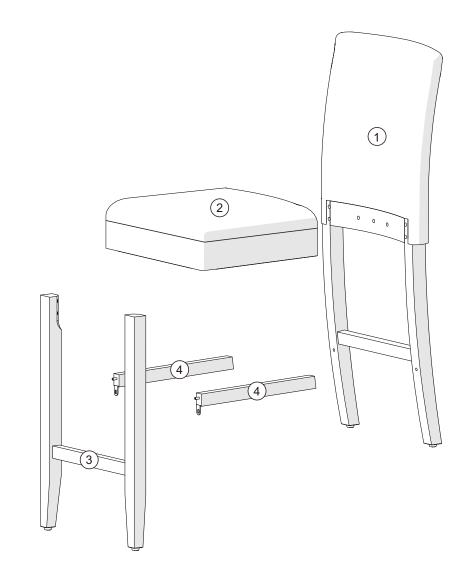

#### ITEM DESCRIPTION QUANTITY

••••••

| 1 | chair back   | 1 |
|---|--------------|---|
| 2 | seat cushion | 1 |
| 3 | front leg    | 1 |
| 4 | bar          | 2 |