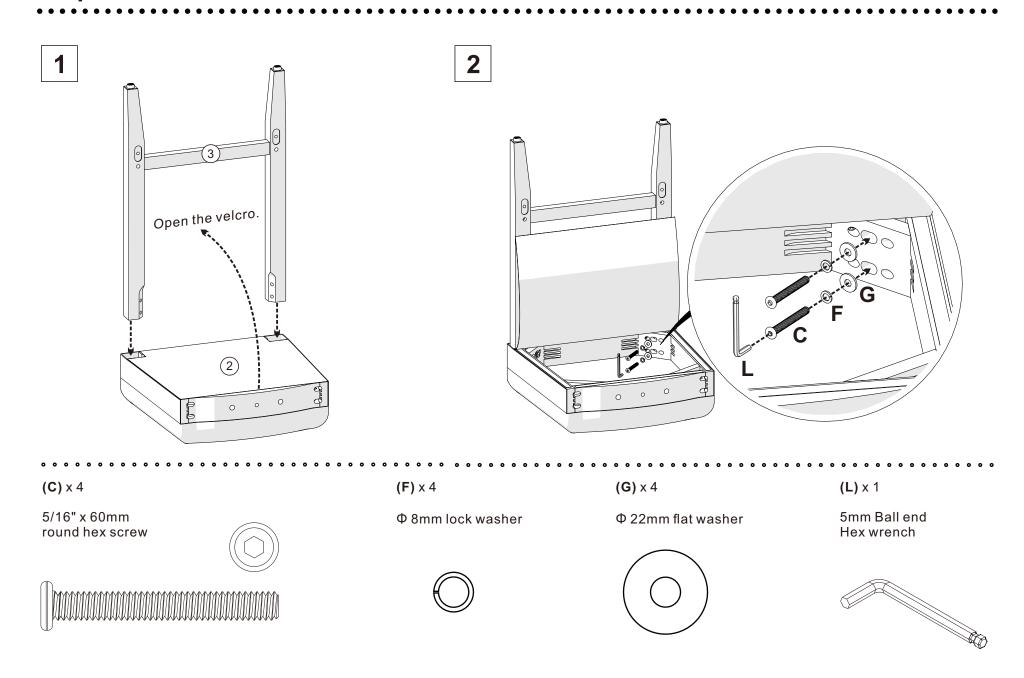

# step 1.

# step 2.

### hardware

(C) x 4 (A) x 4 **(B)** x 2 5/16" x 90mm 5/16" x 70mm 5/16" x 60mm round hex screw round hex screw round hex screw **(D)** x 2 **(E)** x 2 **(F)** x 10 (G) x 10 (H) x 4 1/4" x 45mm 1/4" x 20mm Φ8mm lock washer Φ 22mm flat washer Φ 6mm lock washer round hex screw round hex screw (I) x 4 (J) x 2 **(K)** x 1 (L) x 1  $(M) \times 1$ dowel 10x40mm 5mm Ball end 4mm Ball end Φ 15mm flat washer plug Hex wrench Hex wrench