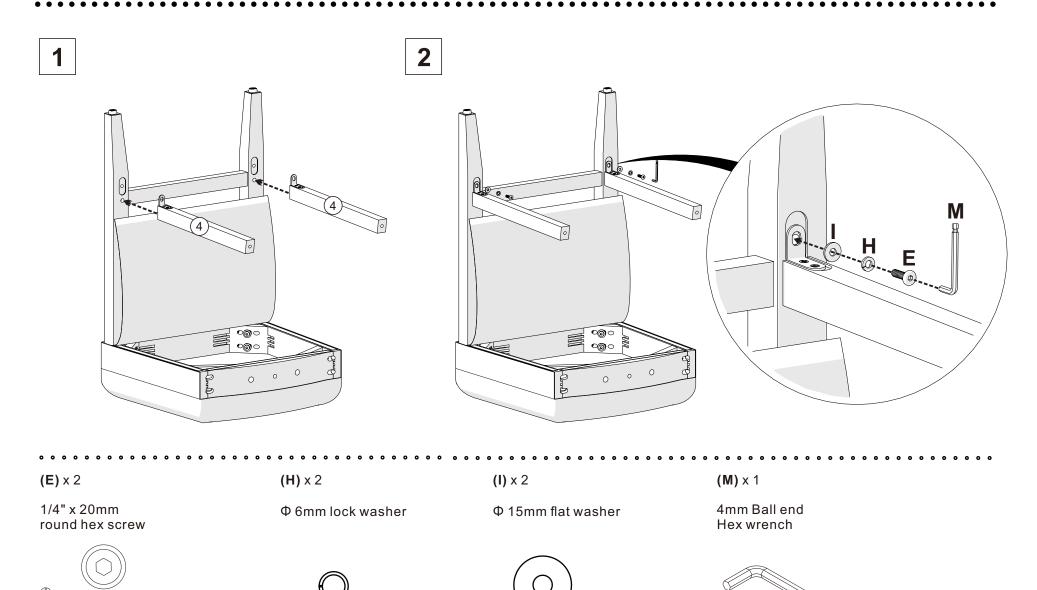

# step 3.

# step 4.

1

Now you may tighten all 6 bolts.

(A) x 4

5/16" x 90mm round hex screw

**(F)** x 4

Φ 8mm lock washer

(G) x 4

Φ 22mm flat washer

**(L)** x 1

5mm Ball end Hex wrench

### hardware

(C) x 4 (A) x 4 **(B)** x 2 5/16" x 90mm 5/16" x 70mm 5/16" x 60mm round hex screw round hex screw round hex screw **(D)** x 2 **(E)** x 2 **(F)** x 10 (G) x 10 (H) x 4 1/4" x 45mm 1/4" x 20mm Φ8mm lock washer Φ 22mm flat washer Φ 6mm lock washer round hex screw round hex screw (I) x 4 (J) x 2 **(K)** x 1 (L) x 1  $(M) \times 1$ dowel 10x40mm 5mm Ball end 4mm Ball end Φ 15mm flat washer plug Hex wrench Hex wrench