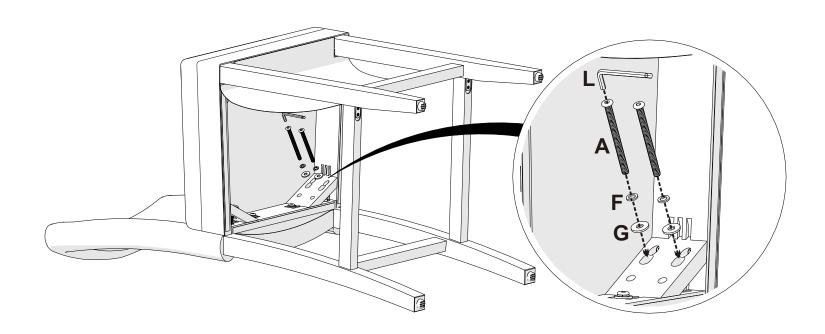

# step 3.

# step 4.

1

Now you may tighten all 6 bolts.

(A) x 4

5/16" x 90mm round hex screw

**(F)** x 4

Φ 8mm lock washer

(G) x 4