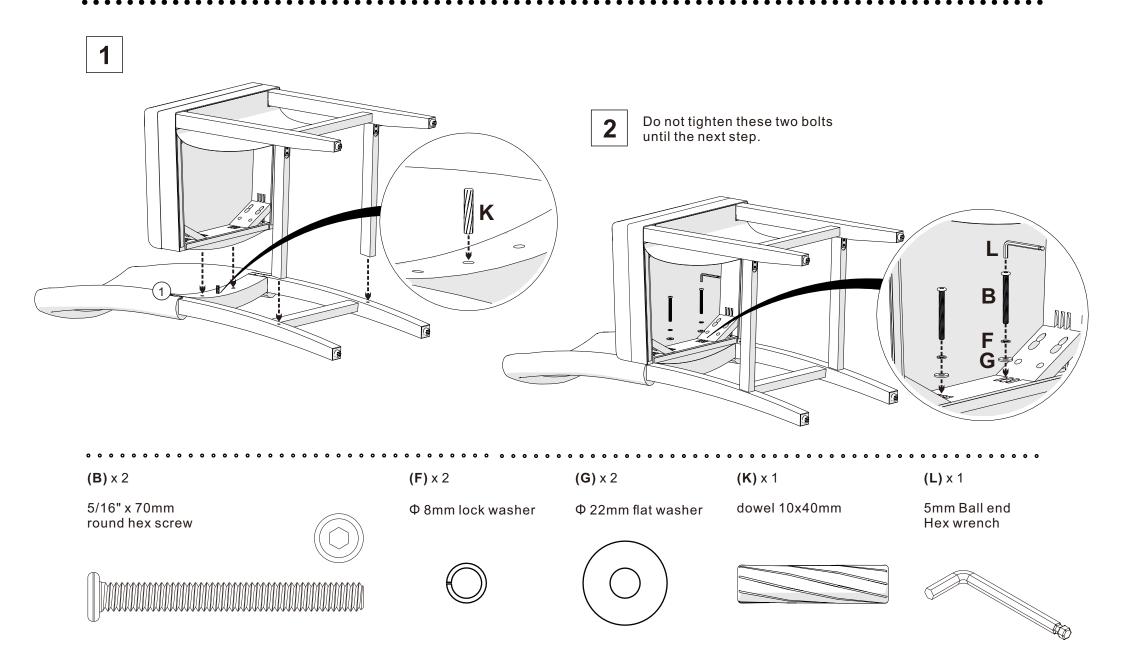

# step 1.

# step 2.

### hardware

(C) x 4 (A) x 4 **(B)** x 2 5/16" x 90mm 5/16" x 70mm 5/16" x 60mm round hex screw round hex screw round hex screw **(D)** x 2 **(E)** x 2 **(F)** x 10 (G) x 10 (H) x 4 1/4" x 45mm 1/4" x 20mm Φ8mm lock washer Φ 22mm flat washer Φ 6mm lock washer round hex screw round hex screw (I) x 4 (J) x 2 **(K)** x 1 (L) x 1  $(M) \times 1$ dowel 10x40mm 5mm Ball end 4mm Ball end Φ 15mm flat washer plug Hex wrench Hex wrench