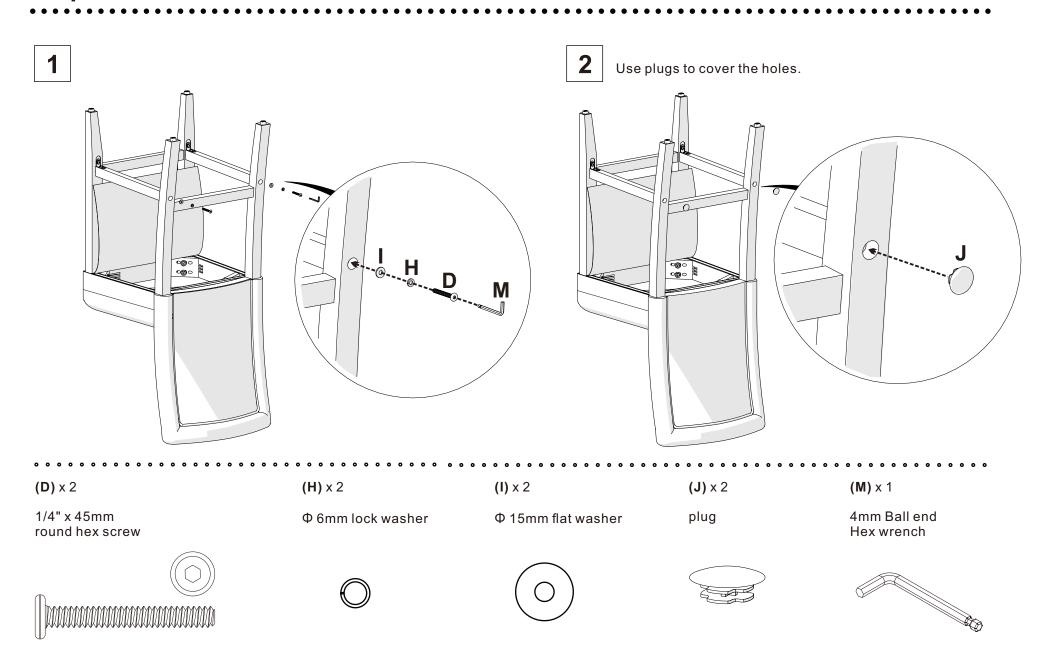

### hardware

(C) x 4 (A) x 4 **(B)** x 2 5/16" x 90mm 5/16" x 70mm 5/16" x 60mm round hex screw round hex screw round hex screw **(D)** x 2 **(E)** x 2 **(F)** x 10 (G) x 10 (H) x 4 1/4" x 45mm 1/4" x 20mm Φ8mm lock washer Φ 22mm flat washer Φ 6mm lock washer round hex screw round hex screw (I) x 4 (J) x 2 **(K)** x 1 (L) x 1  $(M) \times 1$ dowel 10x40mm 5mm Ball end 4mm Ball end Φ 15mm flat washer plug Hex wrench Hex wrench

# step 1.

# step 2.