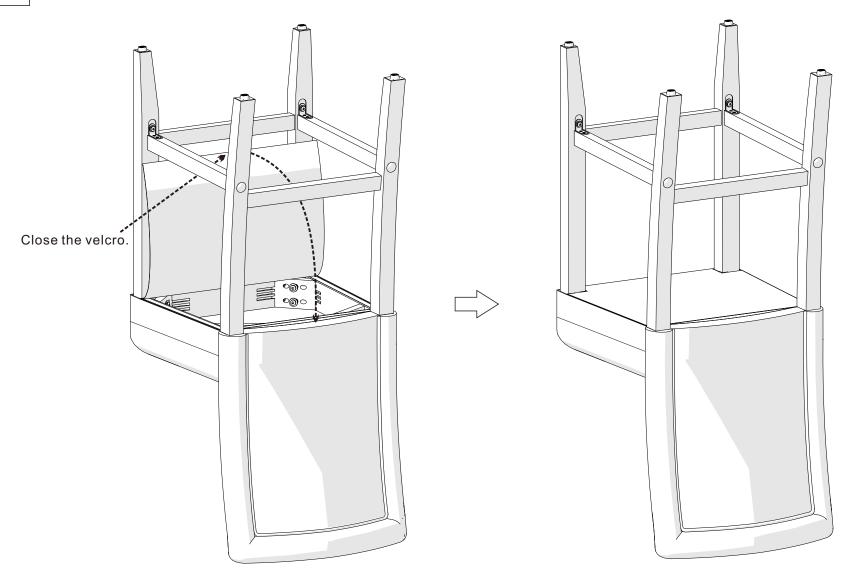

x 90mm 5/16" x 70mm 5/16" x 60mm round hex screw round hex screw round hex screw **(D)** x 2 **(E)** x 2 **(F)** x 10 (G) x 10 (H) x 4 1/4" x 45mm 1/4" x 20mm Φ8mm lock washer Φ 22mm flat washer Φ 6mm lock washer round hex screw round hex screw (I) x 4 (J) x 2 **(K)** x 1 (L) x 1  $(M) \times 1$ dowel 10x40mm 5mm Ball end 4mm Ball end Φ 15mm flat washer plug Hex wrench Hex wrench

#### ITEM DESCRIPTION QUANTITY

••••••

| 1 | chair back   | 1 |
|---|--------------|---|
| 2 | seat cushion | 1 |
| 3 | front leg    | 1 |
| 4 | bar          | 2 |



# step 1.



# step 2.



# step 3.



# step 4.

1

Now you may tighten all 6 bolts.



(A) x 4

5/16" x 90mm round hex screw



**(F)** x 4

Φ 8mm lock washer



(G) x 4

Φ 22mm flat washer



**(L)** x 1

5mm Ball end Hex wrench



# step 5.





## step 7.

A friendly reminder from us:

Please keep the Allen wrench.



After a period of time, there may be a chance the KD furniture may become loose, please use an Allen wrench to tighten the loose bolts.



Level the furniture, use leveling feet if needed.