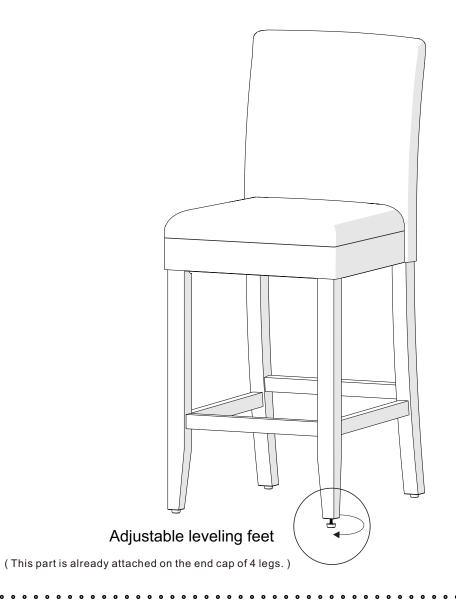

ound hex screw round hex screw (I) x 4 (J) x 2 **(K)** x 1 (L) x 1  $(M) \times 1$ dowel 10x40mm 5mm Ball end 4mm Ball end Φ 15mm flat washer plug Hex wrench Hex wrench

#### ITEM DESCRIPTION QUANTITY

••••••

| 1 | chair back   | 1 |
|---|--------------|---|
| 2 | seat cushion | 1 |
| 3 | front leg    | 1 |
| 4 | bar          | 2 |



# step 1.



# step 2.



# step 3.



# step 4.

1

Now you may tighten all 6 bolts.



(A) x 4

5/16" x 90mm round hex screw



**(F)** x 4

Φ 8mm lock washer



(G) x 4

Φ 22mm flat washer



**(L)** x 1

5mm Ball end Hex wrench



# step 5.





## step 7.

A friendly reminder from us:

Please keep the Allen wrench.



After a period of time, there may be a chance the KD furniture may become loose, please use an Allen wrench to tighten the loose bolts.



Level the furniture, use leveling feet if needed.