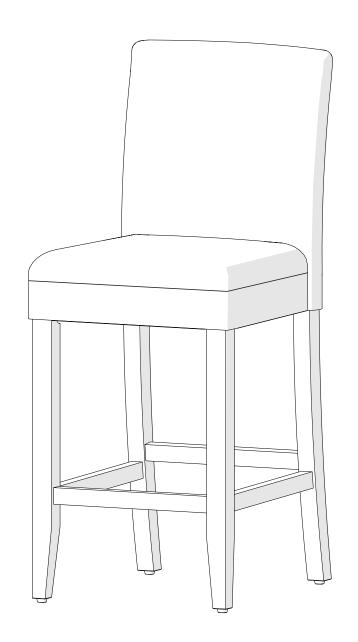

Open Back 29" Barstool



#### Congratulations on your latest purchase.

Now what? Don't start sweating over this box of parts. This will be easy. We did the hard work for you. All you need to do is follow our simple instructions and you'll be on your way to transforming your room in no time. Good luck --though we're confident you won't need it.

### before you begin

- 1. Check for damaged or missing parts. Customers can email or call to order missing supplies.
- 2. Use the carton as a working surface to prevent product damage during assembly.
- 3. Gather all tools prior to assembly.

## table of contents

•••••

introduction 2
hardware 4
parts list 5
assembly 6 - 12

### hardware

(C) x 4 (A) x 4 **(B)** x 2 5/16" x 90mm 5/16" x 70mm 5/16" x 60mm round hex screw round hex screw round hex screw **(D)** x 2 **(E)