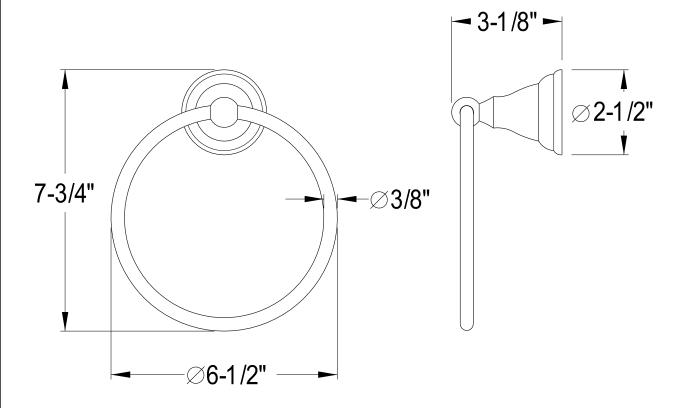

## MODEL#:**EBA5564C**PRODUCT SPECIFICATION SHEET

**Note:** Photo above and Drawing below shows overall style of the product, handle styles may be different to the product model number this specification sheet is refering to

## **DESCRIPTION:**

Royale 6" Towel Ring, Cp