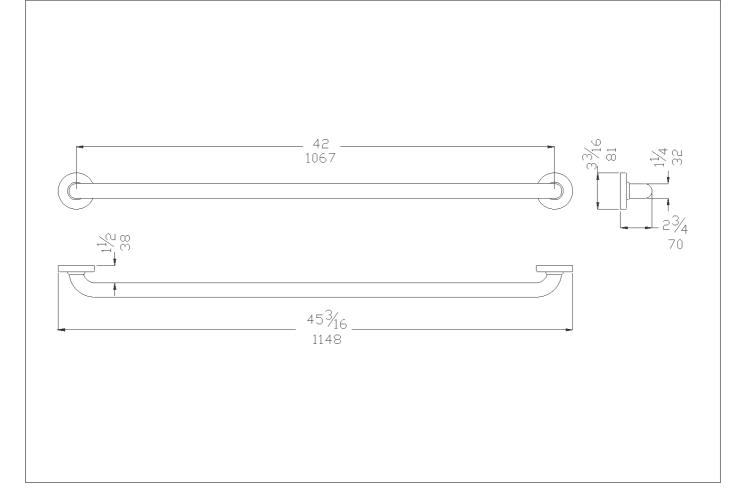

# Straight grab bar

| Net weight lb.         | 5,51 | Dimensions [WxDxH] In. |        | 45 3/16x2 3/4x3 3/16 |
|------------------------|------|------------------------|--------|----------------------|
| In use weight capacity |      | Vertical lb.           | 330,69 |                      |