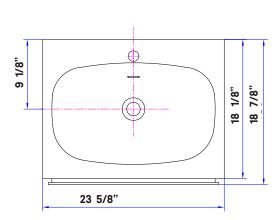

# Frame Console Sink

#900 | 23 5/8" x 18 7/8" x 3 1/2"

The FRAME Console Sink is both modern and practical. The sink combines a solid surface top with a metal frame and a vey handy wooden drawer. Perfect for the clean, contemporary look.

### Drillings

With Overflow Hole

Single Faucet Hole Drilling

#### Note

Rough-in dimensions may vary +/- 1/2" and are subject to change. No responsibility is assumed by Cheviot Products Inc. One Year Limited Warranty against manufacturer's defects.