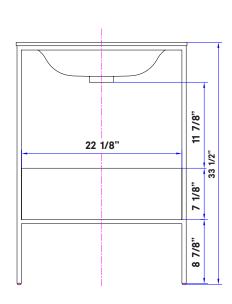

# Frame Console Sink

#900 | 23 5/8" x 18 7/8" x 3 1/2"

The FRAME Console Sink is both modern and practical. The sink combines a solid surface top with a metal frame and a vey handy wooden drawer. Perfect for the clean, contemporary look.

## Construction

Solid Surface & Steel Construction

### Drillings

With Overflow Hole

Single Faucet Hole Drilling

#### Note

Rough-in dimensions may vary +/- 1/2" and are subject to change. No responsibility is assumed by Cheviot Products Inc. One Year Limited Warranty against manufacturer's defects.