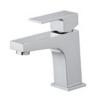

or the clean, contemporary look.

Cheviot solid surface sinks are crafted using the latest generation of composite resin materials to achieve a strong and elegant profile. Warm to the touch and inherently harder and stronger than acrylic, solid surface sinks are also impervious to creaking and flexing. Polished by hand to a glossy sheen, the material is stain resistant and easy to clean and maintain.

## Construction

Solid Surface & Steel Construction

### Drillings

With Overflow Hole

Single Faucet Hole Drilling

#### Colour

White Top with Black Frame & Dark Oak Cabinet

#### Note

Rough-in dimensions may vary +/- 1/2" and are subject to change. No responsibility is assumed by Cheviot Products Inc. One Year Limited Warranty against manufacturer's defects.





## **Related Products**



**#5214 City**Single Hole
Lavatory Faucet