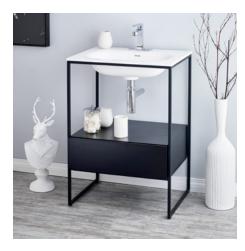

# Frame Console Sink

#900 | 23 5/8" x 18 7/8" x 3 1/2"

The FRAME Console Sink is both modern and practical. The sink combines a solid surface top with a metal frame and a vey handy wooden drawer. Perfect for the clean, contemporary look.

Cheviot solid surface sinks are crafted using the latest generation of composite resin materials to achieve a strong and elegant profile. Warm to the touch and inherently harder and stronger than acrylic, solid surface sinks are also impervious to creaking and flexing. Polished by hand to a glossy sheen, the material is stain resistant and easy to clean and maintain.

#### Colour

White Top with Black Frame & Dark Oak Cabinet