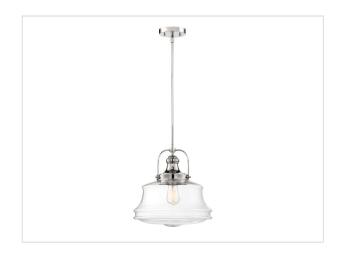

## 1 LIGHT PENDANT

## **GENERAL SPECIFICATIONS**

Finish: Polished Nickel / Clear Glass

Number of Lamps: 1 Height: 14.63"

Width: 13.75"

## **TECHNICAL SPECIFICATIONS**

Medium Base: Number of Lamps: 1 Bulb Type: Incandescent Max Wattage: 100 Bulb Included: No Clear Glass Glass Description: 8.90 Weight: Pendant Fixture Type: Fixture Material: Steel