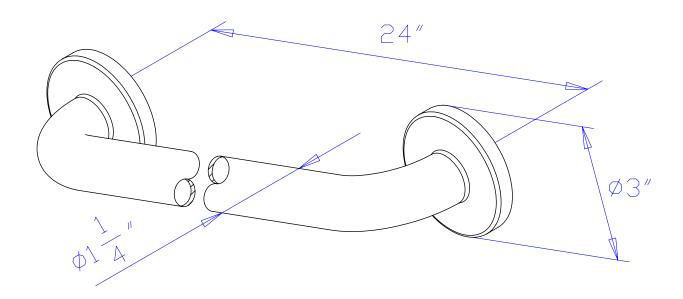

# MODEL#:**EGB1424CS**PRODUCT SPECIFICATION SHEET

MODEL SHOWN: EGB1424CS

**Note:** Photo above and Drawing below shows overall style of the product, handle styles may be different to the product model number this specification sheet is refering to

#### **DESCRIPTION:**

Decorative Grab Bar, 1-1/4" OD, 24" Length