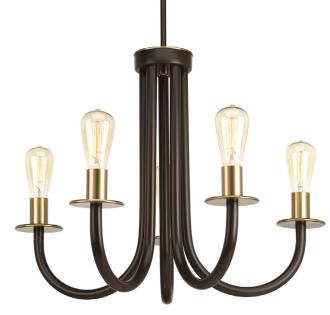

| DATE:    | TYPE: |  |
|----------|-------|--|
| NAME:    |       |  |
| PROJECT: |       |  |

Incandescent

Adding to the eclectic and nostalgic feel of this collections, this funky chandelier is a traditional complement to many styles. Overscale tubular arms support a contrasting socket and bobeche for the perfect perch to display elegant vintage light bulbs. The style lends itself to be used with a wide range of home décor styles, including farmhouse and , industrial and many others

- Vintage electric undertones.
- Mixed metal accents.
- Vintage electric styling coordinates with many collections.
- Antique Bronze finish with Vintage Brass accents.

Category: Chandelier Finish: Antique Bronze (painted) Construction: Steel construction

Width: 26" Height: 20" Overall Ht. W/Stem: 86"

| MOUNTING                                              | ELECTRICAL               | LAMPING                   | ADDITIONAL INFORMATION    |
|-------------------------------------------------------|--------------------------|---------------------------|---------------------------|
| Wall mounted                                          | Pre-wired                | Quantity:                 | cULus Dry location listed |
| Mounting strap for outlet box<br>included             | 15 feet of wire supplied | Five 60w max. Medium Base |                           |
| Six links of 9 gauge chain<br>supplied                | 120 V                    | Medium base socket        |                           |
| One 6", four 12" lengths of stem included             |                          |                           |                           |
| covers a standard 4" octagonal<br>recessed outlet box |                          |                           |                           |
|                                                       |                          |                           |                           |