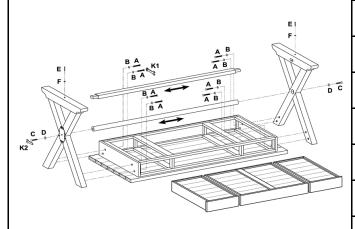

## ASSEMBLY INSTRUCTIONS DESK TABLE

- A. Clear the area where the sofa table is to be installed
- B. Unpack the sofa table an dispose of the recycable packing material in a responsible manner.

| PART LIST |                                |             | QUANTITY |
|-----------|--------------------------------|-------------|----------|
| 1         | BOLT Φ 10 x 40                 |             | 8        |
| 2         | WASHER<br>Φ 11 x 26 x 1.8      |             | 8        |
| 3         | RING SPANNER<br>K17 x 25 x 135 |             | 1        |
| 4         | BOLT Φ 8 x 60                  |             | 2        |
| 5         | WASHER<br>Φ 8 x 19 x 1.2       | 0           | 2        |
| 6         | RING SPANNER<br>K13 x 28 x 90  | 5           | 1        |
| 7         | SCREW Φ4 x 40                  | (hmmmmm) () | 2        |

## **BEFORE YOU START:**

- 1. Assembly requires two adults.
- 2. Check the parts against the parts list to make sure all items are present.
- 3. We suggest to place the table upside down on a blanket to protect it from scratching.
- 4. Take out the drawers.
- 5. Attach the legs using bolt (1), washer (2) and horizontal frame with bolt (4), washer (5)
- 6. Tighten all bolts using ring spanner (3) & (6) then fit the screw and washer (7) (as picture).