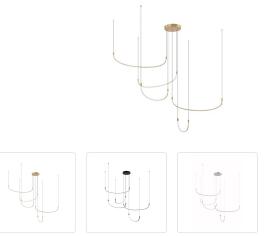

MP89570-BG MP89570-BK Brushed Gold Black

MP89570-BN Brushed Nickel

## DESCRIPTION

The Talis is a new take on a Kuzco classic. Forged as a simple yet organic "U" shaped bar of illumination, the Talis is minimal and stylish at the same time. When layered in three or five bars of illumination, the Talis creates a unique melody that is sure to be the statement of any space. Adjust each bar to the height and space you like with this versatile collection.