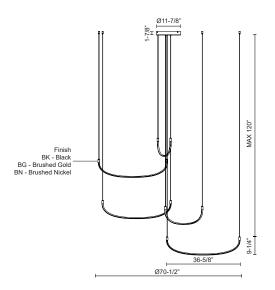

## SPECIFICATION DETAILS

\* For custom options, consult factory for details.

| Fixture Dimensions   | D70-1/2" x H9-1/4"                                         |
|----------------------|------------------------------------------------------------|
| Light Source         | LED with DC Driver                                         |
| Wattage              | 80W                                                        |
| Total Lumens         | 6960lm                                                     |
| Delivered Lumens     | BG-5250lm*; BK-5000lm*; BN-5500lm*;                        |
| Voltage              | 120V                                                       |
| Color Temperature    | 3000K                                                      |
| CRI (Ra)             | 90CRI                                                      |
| Optional Color Temps | 2700K - 5000K Available, Minimum Order Quantities<br>Apply |
| LED Rated Life       | 50,000 hours                                               |
| Dimming              | 100% - 10%, TRIAC or ELV Dimmer (Not Included)             |
| Adjustable           | Yes                                                        |
| Wire Length          | 120" Max                                                   |
| Wire Type            | BG - Black Wire; BK - Black Wire; BN-Clear Wire;           |
| Minimum Hang Height  | 14"                                                        |
| Location             | Dry                                                        |
| Warranty             | 5 Years                                                    |
| Canopy Dimensions    | D11-7/8" x H1-7/8"                                         |