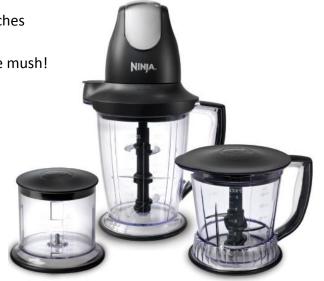

The Ninja® Master Prep Professional handles all of your chopping, food processing, and blending needs in 3 conveniently sized jars great for personal servings or for entertaining!

## **Features**

- Pulse Technology Interchangeable, ergonomic 400-watt power pod quickly switches between the 16 oz. chopper bowl and 48 oz. pitcher
- Versatility Mince, dice, chop, blend, and puree with consistent results no more mush!
- Frozen Blending Transforms ice cubes into frozen drinks and desserts
- Includes
  - 450W Power Pod
  - 48 oz. Pitcher
  - 40 oz. Processing Bowl
  - 16 oz. Chopper Bowl
  - 4-Blade Assembly
  - 6-Blade Assembly
  - Storage Lids
  - Splash Guards