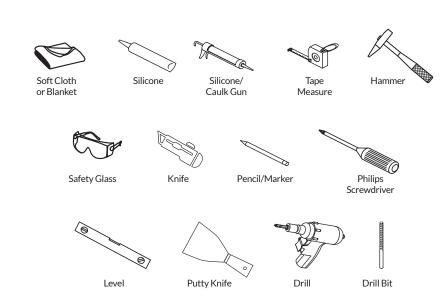

tion with this product Neither manufacture, nor distributor, nor retailer is responsible for water damage or flood caused due to use of this product.

Under no circumstances We shall not be liable for any and all fees, cost of installation/reinstallation/removal, subsequent damage or transportation in case of the product defect.

### VANITY COMPONENTS

During unpacking the product and prior to installation inspect your new product for any damages or missing parts.

Do not attempt to install or operate the product if the product is damaged.

| A    | <b>4.14mm</b> | <b>7</b> Pieces |
|------|---------------|-----------------|
| B    | O APRILLO     | 10<br>Pieces    |
| Part |               | 10<br>Pieces    |
| Part |               | 10<br>Pieces    |

### TOOLS REQUIRED FOR INSTALLATION



## **DIMENSIONS/TECHNICAL DATA**



**ATTENTION!** Dimensions may vary by up to 3/8". It is highly recommended to pull all dimensions of actual model for installation and measuring purposes.



**ATTENTION!** Dimensions may vary by up to 3/8". It is highly recommended to pull all dimensions of actual model for installation and measuring purposes.