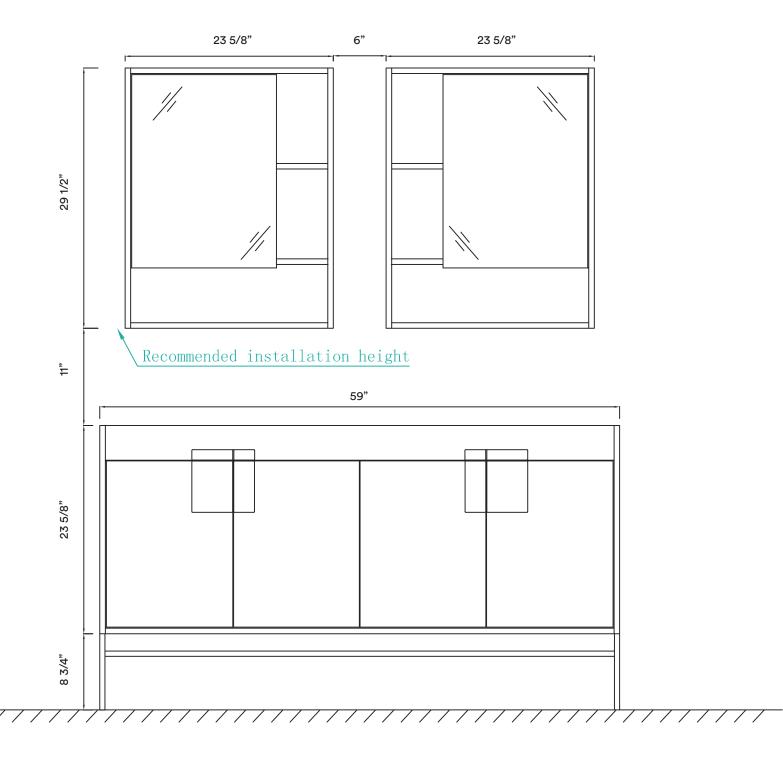

## **DIMENSIONS/TECHNICAL DATA**

**ATTENTION!** Dimensions may vary by up to 3/8". It is highly recommended to pull all dimensions of actual model for installation and measuring purposes.

**ATTENTION!** Dimensions may vary by up to 3/8". It is highly recommended to pull all dimensions of actual model for installation and measuring purposes.