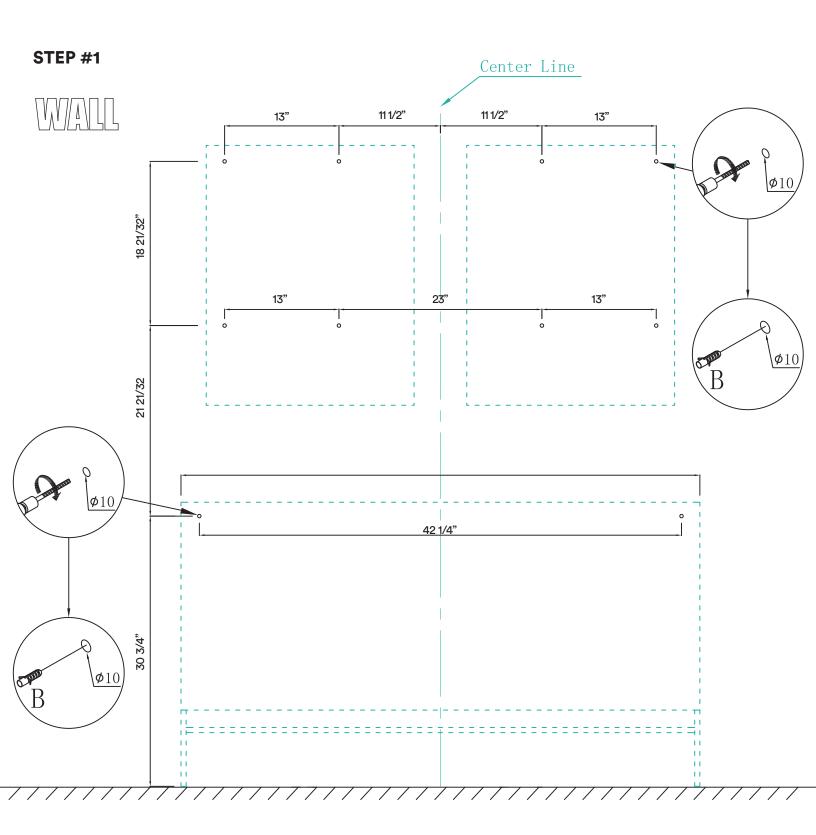

## **DIMENSIONS/TECHNICAL DATA**

**ATTENTION!** Dimensions may vary by up to 3/8". It is highly recommended to pull all dimensions of actual model for installation and measuring purposes.

**ATTENTION!** Dimensions may vary by up to 3/8". It is highly recommended to pull all dimensions of actual model for installation and measuring purposes.