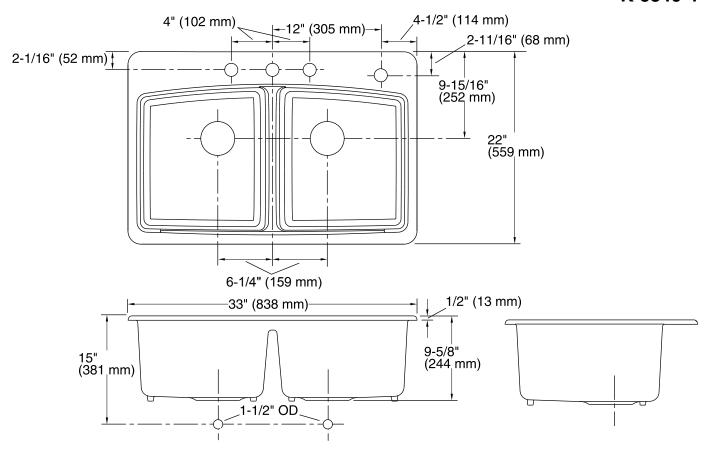

#### **Features**

- 33-inch minimum base cabinet width.
- KOHLER cast iron.
- Acid-resistant enamel finish.
- Top-mount.
- Double (equal) compartment.
- Three oversized faucet holes with one oversized accessory hole to the left.
- 33" (838 mm) x 22" (559 mm)

## **Technical Information**

All product dimensions are nominal.

Bowl configuration: Double equal Installation: Top-mount

Bowl area (Left) Length: 14-3/16" (360 mm)

Width: 16-1/16" (408 mm) Bowl depth: 9" (229 mm) Length: 14-3/16" (360 mm)

Bowl area (Right) Length: 14-3/16" (360 mm Width: 16-1/16" (408 mm)

Bowl depth: 9" (229 mm)

Number of deck holes: 4

Faucet hole(s): 1-3/8" (35 mm)
Drain hole: 3-7/8" (98 mm)

Template: Top-mount, 1174556-7, required, included