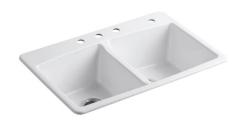

## Brookfield™

Top-mount Kitchen Sink K-5846-4

#### **Features**

- 33-inch minimum base cabinet width.
- KOHLER cast iron.
- Acid-resistant enamel finish.
- Top-mount.
- Double (equal) compartment.
- Three oversized faucet holes with one oversized accessory hole to the left.
- 33" (838 mm) x 22" (559 mm)

Top-mount Kitchen Sink K-5846-4