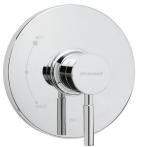

## **FEATURES:**

• CPT-1001: Shower Valve Trim

Shower Head 2.5 GPM (9.5 L/min) flow rate • S-3010:

• S-2540: Shower Arm & Flange Diverter Tub Spout • S-1558: