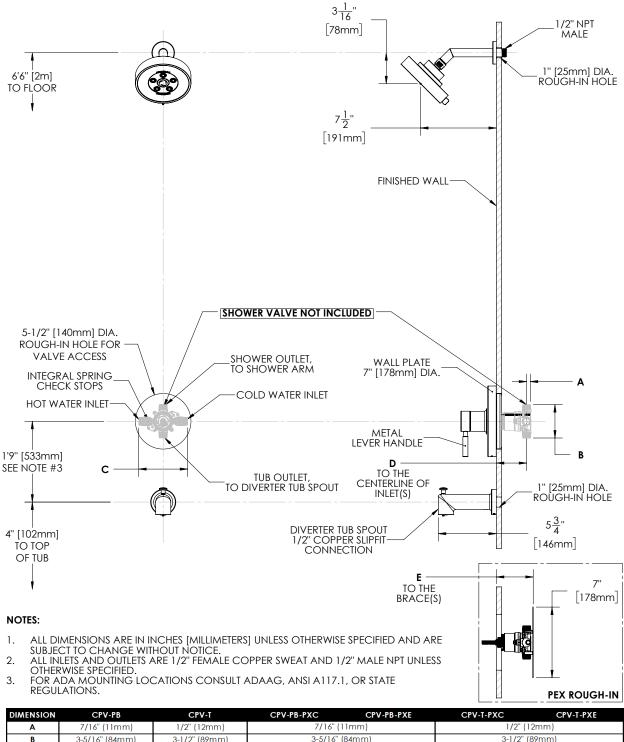

| DIMENSION | CPV-PB                                 | CPV-T          | CPV-PB-PXC           | CPV-PB-PXE         | CPV-T-PXC             | CPV-T-PXE           |
|-----------|----------------------------------------|----------------|----------------------|--------------------|-----------------------|---------------------|
| Α         | 7/16" (11mm)                           | 1/2" (12mm)    | 7/16" (11mm)         |                    | 1/2" (12mm)           |                     |
| В         | 3-5/16" (84mm)                         | 3-1/2" (89mm)  | 3-5/16" (84mm)       |                    | 3-1/2" (89mm)         |                     |
| С         | 4-13/16" (123mm)                       | 5-7/8" (150mm) | 4-13/16" (123mm)     |                    | 5-7/8" (150mm)        |                     |
| D         | 2-1/2" (63mm) MIN TO 3-1/2" (89mm) MAX |                |                      |                    |                       |                     |
| E         |                                        |                | 3-1/8" (79mm) MIN TC | 4-1/8" (105mm) MAX | 3-3/16" (81mm) MIN TO | 4-3/16" (106mm) MAX |