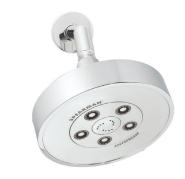

## **FEATURES:**

• CPT-1001: Shower Valve Trim

Shower Head 2.5 GPM (9.5 L/min) flow rate • S-3010:

• S-2540: Shower Arm & Flange Diverter Tub Spout • S-1558: