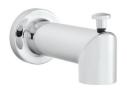

## **FEATURES:**

• CPT-1001: Shower Valve Trim

Shower Head 2.5 GPM (9.5 L/min) flow rate • S-3010:

• S-2540: Shower Arm & Flange Diverter Tub Spout • S-1558: