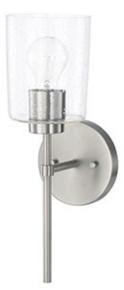

# **1 LIGHT WALLCHIERE**

Brushed Nickel

Available Finishes: Aged Brass (AD), Brushed Nickel (BN), Bronze (BZ), Chrome (CH), Matte Black (MB)

#### **GLASS DESCRIPTION** Clear Seeded Glass Glass Dimensions: 4.75"W X 6"H