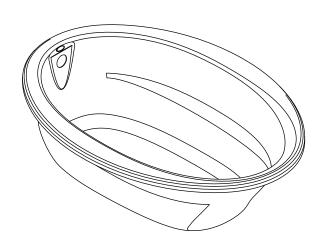

#### Features

- ExoCrylic™
- Oval shape
- Drop-in installation
- Molded lumbar support and armrests for comfort
- Optional K-1491 removable bath pillow
- Optional K-1601 removable footstop
- 60" (1524 mm) x 42" (1067 mm) x 20" (508 mm)

#### **Product Specification**

The ExoCrylic bath shall be 60" (1524 mm) in length, 42" (1067 mm) in width, and 20" (508 mm) in height. Bath shall be oval shaped and for drop-in installation. Bath shall have molded lumbar support and armrests. Bath shall feature optional K-1491 removable bath pillow and K-1601 removable footstop. Bath shall be Kohler Model K-1163-S1-\_\_\_\_\_.