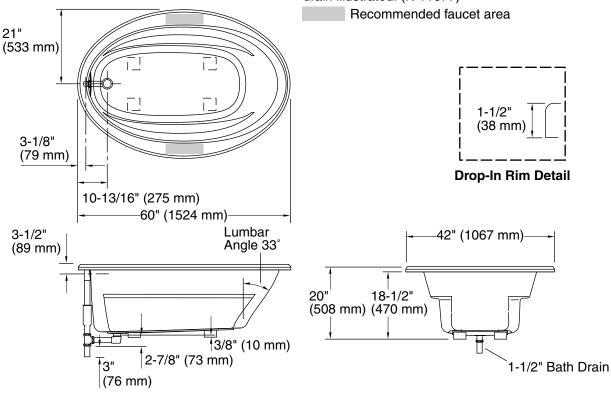

#### **Technical Information**

| Fixture*:                                       |                                                  |           |  |  |
|-------------------------------------------------|--------------------------------------------------|-----------|--|--|
| Bathing well:                                   |                                                  |           |  |  |
| Basin area,<br>bottom                           | 43" (1092 mm) x 21-9/16" (548 mm)                |           |  |  |
| Basin area, top                                 | Basin area, top 53-1/2" (1359 mm) x 32-1/8" (816 |           |  |  |
| Weight                                          | 75 lbs (34 kg)                                   |           |  |  |
| To overflow:                                    |                                                  |           |  |  |
| Water depth 15" (381                            |                                                  | mm)       |  |  |
| Capacity 57 ga                                  |                                                  | (215.9 L) |  |  |
| * Approximate measurements for comparison only. |                                                  |           |  |  |
| Included components:                            |                                                  |           |  |  |
| Cutout template                                 |                                                  | 1042556-7 |  |  |

#### **Installation Notes**

Install this product according to the installation guide.

Floor support under bath must provide for a minimum of 33 lbs/square foot (161 kg/square meter) loading.

No change in measurements if connected with drain illustrated.

**Product Diagram** 