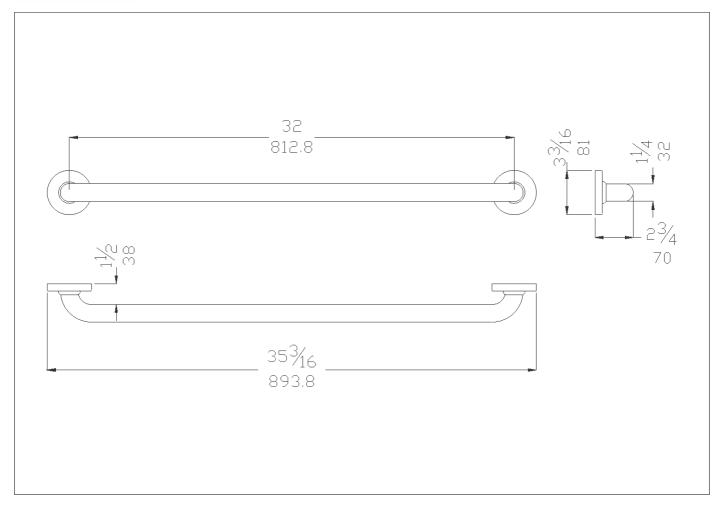

## Code G25JAS06 Series Contractor

Net weight lb. 4,71 Dimensions [WxDxH] In. 35 3/16x2 3/4x3 3/16

In use weight capacity Vertical lb. 449,74

## **Packaging information**

Type of package Nylon bag in cardboard packaging Dimensions [WxDxH] In. 35 1/16x5 1/8x2 Weight lb. 5,07