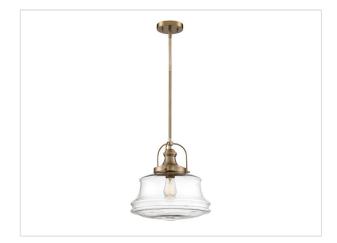

## 1 LIGHT PENDANT GENERAL SPECIFICATIONS

Finish:BurnisNumber of Lamps:1Height:14.63Width:13.75

Burnished Brass / Clear 1 14.63" 13.75"

## DIMENSIONS

| Height:      | 14.63"  |
|--------------|---------|
| Width:       | 13.75"  |
| Wire Length: | 144 in. |