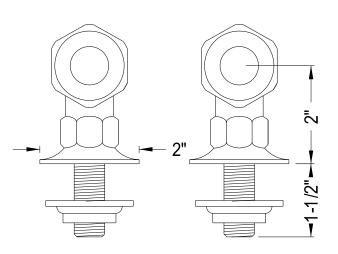

## MODEL#:**DS2RS8**PRODUCT SPECIFICATION SHEET

**DESCRIPTION:** 

2" Riser For Leg Tub Filler Sn, Deck Mount

**Note:** Please always check with Elements of Design Customer Service for Cartridge Model Number Verification before you order.

**Note:** Photo above and Drawing below shows overall style of the product, handle styles may be different to the product model number this specification sheet is refering to.