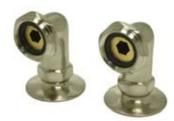

## MODEL#:**DS2RS8**PRODUCT SPECIFICATION SHEET

**DESCRIPTION:** 

2" Riser For Leg Tub Filler Sn, Deck Mount

**Note:** Please always check with Elements of Design Customer Service for Cartridge Model Number Verification before you order.

**Note:** Photo above and Drawing below shows overall style of the product, handle styles may be different to the product model number this specification sheet is refering to.