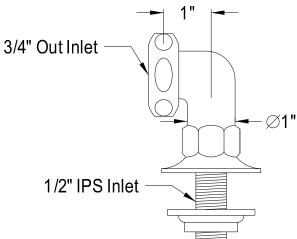

## MODEL#:**DS2RS8**PRODUCT SPECIFICATION SHEET

**DESCRIPTION:** 

2" Riser For Leg Tub Filler Sn, Deck Mount

**Note:** Please always check with Elements of Design Customer Service for Cartridge Model Number Verification before you order.

**Note:** Photo above and Drawing below shows overall style of the product, handle styles may be different to the product model number this specification sheet is refering to.