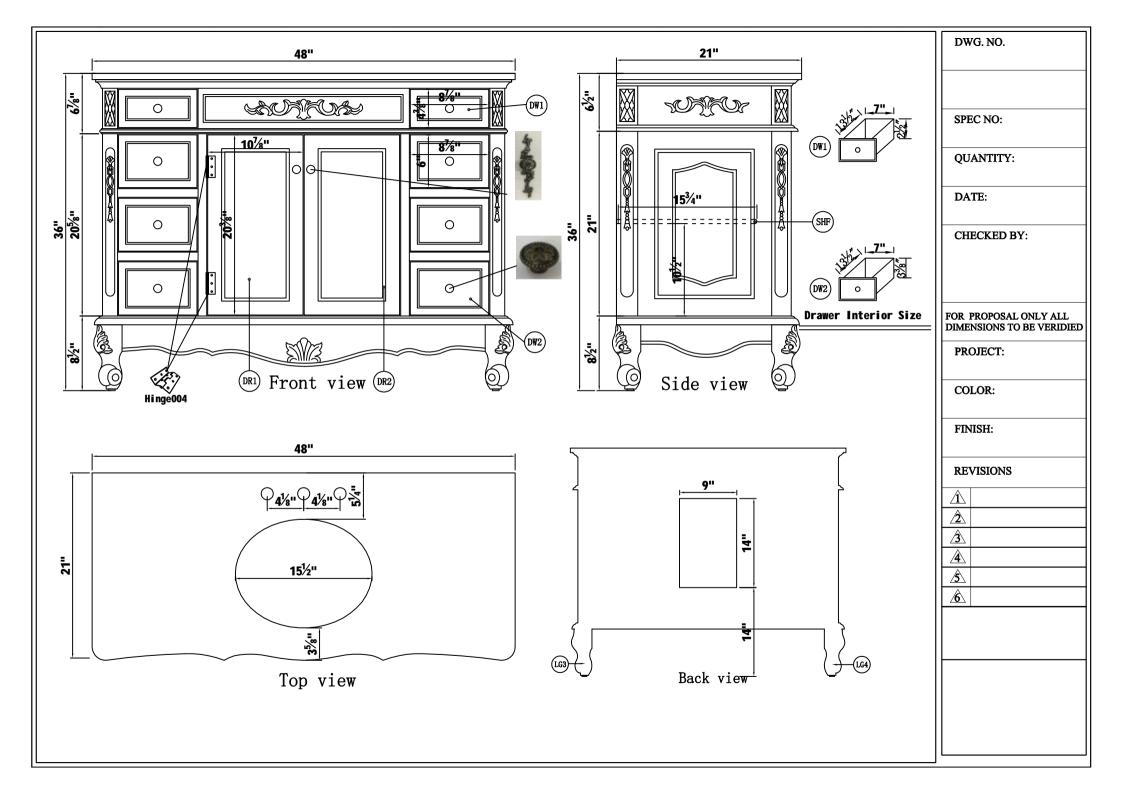

|                                                     |                             | Finish                        | Antique Beige         | Mirror type                                     | N/A                     | Beveled glass                 | N/A                      | Frame                         | Solid wood |
|-----------------------------------------------------|-----------------------------|-------------------------------|-----------------------|-------------------------------------------------|-------------------------|-------------------------------|--------------------------|-------------------------------|------------|
| Solid wood                                          | Solid wood                  | Drawers                       |                       | Number of                                       |                         | _                             | SOUARE ENDED             | material<br>Drawer            | and MDF    |
| construction                                        | legs                        | Included                      | Yes                   | Draware                                         | 8                       | Joinery Type                  | BUTT JOINT               | railing                       | WOOD       |
| Drawer Length                                       | DW1: 8-7/8",<br>DW2: 8-7/8" |                               | DW1: 14", DW2:<br>14" | Drawer Height                                   | DW1: 4-3/8",<br>DW2: 6" | Shelves                       | Yes                      | Number of<br>Shelves          | 1          |
| Doors<br>included                                   | Yes                         | Number of<br>Doors            | 2                     | Finished Back                                   | Yes                     | Hardware<br>finish            | Antique<br>bronze finish | Assembly                      | No         |
| Countertop<br>included                              | Yes                         | Countertop<br>material        | Marble                | Number of<br>Sinks<br>accommodated<br>Sink hole | 1                       | Sink material                 | Porcelain                | Sink length                   | 15.25      |
| Sink width                                          | 12                          | Sink height                   | 7                     | Sink hole<br>size                               | 1.75                    |                               | Free-Standing            | Backsplash                    | No         |
| Backsplash<br>length                                | N/A                         | Backsplash<br>width           | N/A                   | Backsplash<br>height                            | N/A                     | Drain<br>assembly<br>included | No                       | Faucet<br>included            | No         |
| Faucet type                                         | No                          | Faucet hole size              | 1.5                   | Faucet hole spacing                             | 8"3 Holes               | Length/Diamet<br>er           | 48.00                    | Width                         | 21.00      |
| Height                                              | 36.00                       | Package<br>LENGTH<br>(inches) | 53.25                 | Packaged<br>WIDTH (inches)                      | 26.25                   | Packaged<br>Height (inches)   | 41.00                    | Package<br>Weight (lbs)       | 216.92     |
| Product<br>Weight                                   | 177.32                      | Shipment Type                 | LTL                   | table top<br>width                              | 21"                     | table top<br>finish           | White                    | glass top<br>tempered         | N/A        |
| table top<br>maximum<br>weight                      | 66 LBS                      | Table:<br>seating<br>capacity | 1                     | upholstery<br>color                             | N/A                     | upholstery<br>pattern         | N/A                      | cushion<br>material           | N/A        |
| base finish                                         | Antique Beige               | powder coated<br>finish       | NO                    | base material                                   | MDF                     | top material                  | Marble                   | wood species                  | Rubberwood |
| tip over<br>restraint<br>strap                      | NO                          | shape of top                  | Rectangle             | lift top                                        | NO                      | shelf<br>material             | MDF                      | adjustable<br>shelves         | NO         |
| Drawer Handle<br>designs &<br>Door Knob<br>Model    | knobs & (KB110<br>& KB124)  | saftey stop                   | Yes                   | felt lined<br>drawers                           | NO                      | drawer glide<br>extension     | N/A                      | drawer glide<br>material      | N/A        |
| drawer<br>dividers                                  | N/A                         | Drawer<br>Interior<br>finish  | Antique Beige         | Ball Bearing<br>Glides                          | NO                      | soft close<br>drawer glides   | N/A                      | Number of cabinets            | 1          |
| shelf height                                        | 10-1/8"                     | shelf width                   | 22                    | shelf depth                                     | 15-3/4"                 | Shelf<br>thickness            | 1/2"                     | Any<br>certification          | NO         |
| California<br>Proposition<br>65 warning<br>required | YES                         | Drawers<br>Interior<br>Height | 3-1/2"                | Drawer<br>Interior<br>Width                     | 7"                      | Drawer<br>Interior<br>Depth   | 13-1/2"                  | cabinet<br>interior<br>height | 20-3/8"    |
| cabinet<br>interior<br>width                        | 22                          | cabinet<br>interior<br>depth  | 15-3/4"               | leg height                                      | 8-1/2"                  | leg width                     | 2-7/8"                   | leg depth                     | 2-7/8"     |
| glass finish                                        | N/A                         | stackable                     | NO                    | leg design                                      | Cabriole legs           | Armoires:<br>ring slots       | N/A                      | Armoires:<br>hooks            | N/A        |
| armoires:<br>mirror<br>dimensions                   | N/A                         | door<br>thickness             | 7/8"                  | false<br>drawers?                               | NO                      | sink type                     | Undermount               | # of faucet<br>holes          | 3          |

| DWG. NO.                                           |  |  |  |  |  |  |  |
|----------------------------------------------------|--|--|--|--|--|--|--|
| SPEC NO:                                           |  |  |  |  |  |  |  |
| QUANTITY:                                          |  |  |  |  |  |  |  |
| DATE:                                              |  |  |  |  |  |  |  |
| CHECKED BY:                                        |  |  |  |  |  |  |  |
| FOR PROPOSAL ONLY ALL<br>DIMENSIONS TO BE VERIDIED |  |  |  |  |  |  |  |
| PROJECT:                                           |  |  |  |  |  |  |  |
| COLOR:                                             |  |  |  |  |  |  |  |
| FINISH:                                            |  |  |  |  |  |  |  |
| REVISIONS                                          |  |  |  |  |  |  |  |
| À                                                  |  |  |  |  |  |  |  |
| <u>2</u>                                           |  |  |  |  |  |  |  |
| <u>3</u>                                           |  |  |  |  |  |  |  |
| <u>\$</u>                                          |  |  |  |  |  |  |  |
| <u>6</u>                                           |  |  |  |  |  |  |  |
|                                                    |  |  |  |  |  |  |  |
|                                                    |  |  |  |  |  |  |  |
|                                                    |  |  |  |  |  |  |  |
|                                                    |  |  |  |  |  |  |  |