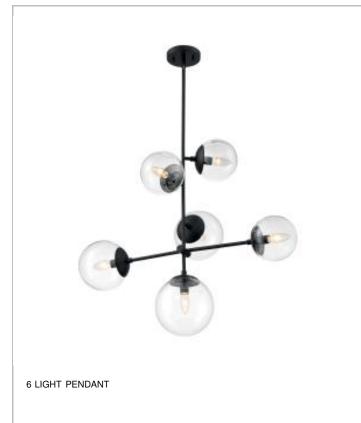

| Finish                              | Matte Black                                                                        |
|-------------------------------------|------------------------------------------------------------------------------------|
| Style                               | Industrial                                                                         |
| Number of Lamps                     | 6                                                                                  |
| Height (in.)                        | 27.88                                                                              |
| Width (in.)                         | 16.00                                                                              |
| Length (in.)                        | 31.00                                                                              |
| Indoor or Outdoor Fixture           | Indoor                                                                             |
| Specifications                      |                                                                                    |
| Base                                | Candelabra                                                                         |
| Bulb Type                           | Incandescent                                                                       |
| Max Wattage                         | 60                                                                                 |
| Voltage                             | 120V                                                                               |
| Bulb Included                       | No                                                                                 |
| Glass Description                   | Clear                                                                              |
| Fabric Description                  | Clear                                                                              |
| Weight (lb.)                        | 9.46                                                                               |
| Sloped Ceiling                      | Yes                                                                                |
| Fixture Type                        | Pendant                                                                            |
| Fixture Material                    | Steel and Glass                                                                    |
| Dimensions                          |                                                                                    |
| Back Plate or Canopy Height (in.)   | 0.79                                                                               |
| Back Plate or Canopy Diameter (in.) | 5.00                                                                               |
| Stem Length                         | 36 in.                                                                             |
| Wire Quantity                       | 1                                                                                  |
| Compliance                          |                                                                                    |
| Safety Listing                      | cULus                                                                              |
| Location Rating                     | Dry                                                                                |
| UL Application                      | Ceiling                                                                            |
| Energy Star                         | No                                                                                 |
| CA Prop 65                          | Lead                                                                               |
| Additional Information              |                                                                                    |
| Additional Information              | Sloped Ceiling 90 degree canop<br>included; Light Direction-Multiple<br>Directions |
| Includes                            | (2) 6 inch Rods; (2) 12 inch Rod<br>(1) 12 foot Wire                               |
| Warranty                            | 1 Year Limited - Fixtures                                                          |