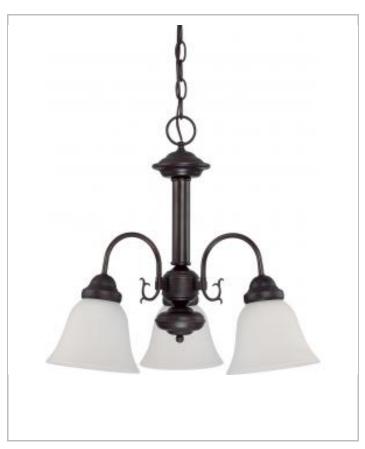

## General

| Finish                    | Mahogany Bronze |
|---------------------------|-----------------|
| Style                     | Traditional     |
| Number of Lamps           | 3               |
| Height (in.)              | 17.00           |
| Width (in.)               | 20.00           |
| Indoor or Outdoor Fixture | Indoor          |

| Specifications    |                     |  |
|-------------------|---------------------|--|
| Base              | Bi Pin GU24         |  |
| Bulb Type         | Compact Fluorescent |  |
| Max Wattage       | 13                  |  |
| Voltage           | 120V                |  |
| Bulb Included     | Yes                 |  |
| Glass Description | Frosted White       |  |
| Fixture Type      | Chandelier          |  |
| Fixture Material  | Glass / Metal       |  |

| Dimensions      |         |  |
|-----------------|---------|--|
| Chain Length    | 48 in.  |  |
| Compliance      |         |  |
| III Application | Ceiling |  |

| Compilation    |         |
|----------------|---------|
| UL Application | Ceiling |
| Energy Star    | No      |
| CA Prop 65     | Lead    |
| RoHS Compliant | Yes     |