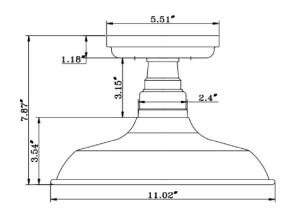

## **SPECIFICATIONS**

| MOUNTING:                 | Semi Flush Mount                | LED BRIGHTNESS (LUMENS):                | N/A  |
|---------------------------|---------------------------------|-----------------------------------------|------|
| SLOPED CEILING ADAPTABLE: | No                              | LED COLOR CORRELATED TEMPERATURE (CCT): | N/A  |
| LAMP TYPE I:              | I lamp 60W Incandescent A19     | LED COLOR RENDERING INDEX (CRI):        | N/A  |
| BULB INCLUDED:            | No                              | LED EFFICACY:                           | N/A  |
| WATTS PER BULB:           | N/A                             | LED AVERAGE RATED LIFE:                 | N/A  |
| TOTAL WATTAGE:            | 60W                             |                                         |      |
| DIMMABLE:                 | Yes                             | ENERGY EFFICIENT:                       | No   |
| MATERIAL CONSTRUCTION:    | Steel                           | LIGHTING AMPS:                          | N/A  |
| ASSEMBLED DIMENSIONS:     | 7.87" H x    .02" L x    .02" D | VOLTAGE:                                | 121V |
| WEIGHT:                   | 1.10 lbs.                       |                                         |      |
|                           |                                 |                                         |      |
| BACKPLATE DIMENSIONS:     | N/A                             |                                         |      |
| CANOPY/PLATE DIMENSIONS:  | 5.51" H x 1.81" D               |                                         |      |
| GLASS/SHADE DIMENSIONS:   | 3.65" H x    " L x    " D       |                                         |      |
| GLASS/SHADE MATERIAL:     | Steel                           |                                         |      |
| GLASS/SHADE TYPE:         | Metal                           |                                         |      |
| GLASS/SHADE COLOR:        | White                           |                                         |      |
|                           |                                 |                                         |      |
|                           |                                 |                                         |      |