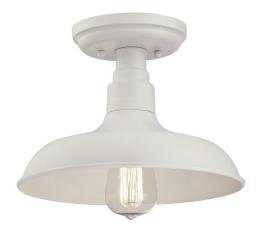

## I-Light Semi-Flush Ceiling Mount Industrial Light White

## **SPECIFICATIONS**

| MOUNTING:                 | Semi Flush Mount                | LED BRIGHTNESS (LUMENS):                | N/A  |
|---------------------------|---------------------------------|-----------------------------------------|------|
| SLOPED CEILING ADAPTABLE: | No                              | LED COLOR CORRELATED TEMPERATURE (CCT): | N/A  |
| LAMP TYPE I:              | I lamp 60W Incandescent A19     | LED COLOR RENDERING INDEX (CRI):        | N/A  |
| BULB INCLUDED:            | No                              | LED EFFICACY:                           | N/A  |
| WATTS PER BULB:           | N/A                             | LED AVERAGE RATED LIFE:                 | N/A  |
| TOTAL WATTAGE:            | 60W                             |                                         |      |
| DIMMABLE:                 | Yes                             | ENERGY EFFICIENT:                       | No   |
| MATERIAL CONSTRUCTION:    | Steel                           | LIGHTING AMPS:                          | N/A  |
| ASSEMBLED DIMENSIONS:     | 7.87" H x    .02" L x    .02" D | VOLTAGE:                                | 121V |
| WEIGHT:                   | 1.10 lbs.                       |                                         |      |
|                           |                                 |                                         |      |
| BACKPLATE DIMENSIONS:     | N/A                             |                                         |      |
| CANOPY/PLATE DIMENSIONS:  | 5.51" H x 1.81" D               |                                         |      |
| GLASS/SHADE DIMENSIONS:   | 3.65" H x    " L x    " D       |                                         |      |
| GLASS/SHADE MATERIAL:     | Steel                           |                                         |      |
| GLASS/SHADE TYPE:         | Metal                           |                                         |      |
| GLASS/SHADE COLOR:        | White                           |                                         |      |
|                           |                                 |                                         |      |
|                           |                                 |                                         |      |