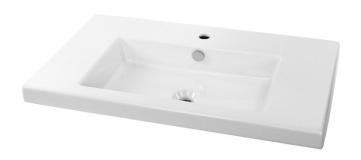

# Wall Mounted/Drop In Bathroom Sink

### **Features**

- With overflow.
- Modern design.

#### **Material**

White ceramic bathroom sink.

#### Installation

- Wall mount installation.
- Drop in installation.