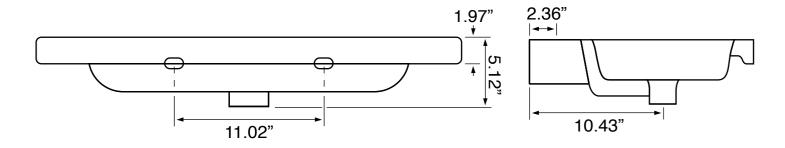

#### **Technical Information**

Bowl type: Single Installation: Wall mounted

Drop in

Bowl dimensions: Depth: 3.7"

Length: 19.69"

Width: 11.02"

Drain hole: 1.90"
Faucet hole: 1.38"
Hole configurations: 0, 1, 3
Weight: 41.9 lbs