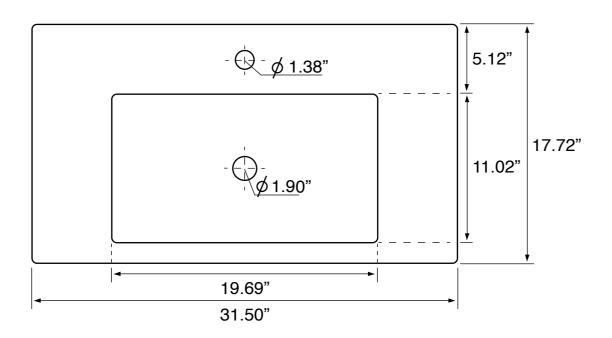

#### **Technical Information**

Bowl type: Single Installation: Wall mounted

Drop in

Bowl dimensions: Depth: 3.7"

Length: 19.69"

Width: 11.02"

Drain hole: 1.90"
Faucet hole: 1.38"
Hole configurations: 0, 1, 3
Weight: 41.9 lbs