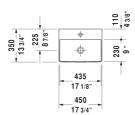

## DuraSquare Handrinse basin ground # 0732450071 / 0732450079

|< 17 3/4" Inch >|

| Handrinse basin ground                                                                                                                                   | Dimension              | Weight  | Order number |
|----------------------------------------------------------------------------------------------------------------------------------------------------------|------------------------|---------|--------------|
| without overflow, with faucet deck, ceramic covered slotted waste included, hardware included, wall-mounted, 17 3/4" Inch                                | 1                      |         |              |
| Colors                                                                                                                                                   |                        |         |              |
| 00 White                                                                                                                                                 |                        |         |              |
| Variant                                                                                                                                                  |                        |         |              |
| •                                                                                                                                                        | 17 3/4" x 13 3/4" Inch | 21.8 lb | 0732450071   |
| ×                                                                                                                                                        | 17 3/4" x 13 3/4" Inch | 21.8 lb | 0732450079   |
| Infobox                                                                                                                                                  |                        |         |              |
| Made of DuraCeram                                                                                                                                        |                        |         |              |
| When ordering WonderGliss please add a "1" as eleventh digit to Suitable products                                                                        | o the model number.    |         |              |
| Vanity unit wall-mounted 1 pull-out compartment, countertop including one cut-out, for 1 above-counter basin central, 31 1/2" x 21 5/8" Inch             | 31 1/2" x 21 5/8" Inch |         | KT6694       |
| Vanity unit wall-mounted 1 pull-out compartment, countertop including one cut-out, for 1 above-counter basin central, 39 $3/8$ " x 21 $5/8$ " Inch       | 39 3/8" x 21 5/8" Inch |         | KT6695       |
| Vanity unit wall-mounted 1 pull-out compartment, countertop including one cut-out, for 1 above-counter basin central, 47 1/4" x 21 5/8" Inch             | 47 1/4" x 21 5/8" Inch |         | KT6696       |
|                                                                                                                                                          |                        |         |              |
| Vanity unit wall-mounted 2 pull-out compartments, 1 countertop with one cut-out or two cut-outs, for 1 or 2 above-counter basins, 55 1/8" x 21 5/8" Inch | 55 1/8" x 21 5/8" Inch |         | KT6697 B/L/R |

All drawings contain the necessary measurements which are subject to standard tolerances. They are stated in inch & mm and are non-binding. Exact measurements, in particular for customized installation scenarios, can only be taken from the finished ceramic piece.