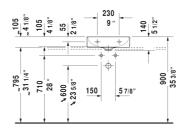

## DuraSquare Handrinse basin ground # 0732450071 / 0732450079

|< 17 3/4" Inch >|

| Handrinse basin ground                                                                                                                                   | Dimension              | Weight  | Order number |
|----------------------------------------------------------------------------------------------------------------------------------------------------------|------------------------|---------|--------------|
| without overflow, with faucet deck, ceramic covered slotted waste included, hardware included, wall-mounted, 17 3/4" Inch                                | 1                      |         |              |
| Colors                                                                                                                                                   |                        |         |              |
| 00 White                                                                                                                                                 |                        |         |              |
| Variant                                                                                                                                                  |                        |         |              |
| •                                                                                                                                                        | 17 3/4" x 13 3/4" Inch | 21.8 lb | 0732450071   |
| ×                                                                                                                                                        | 17 3/4" x 13 3/4" Inch | 21.8 lb | 0732450079   |
| Infobox                                                                                                                                                  |                        |         |              |
| Made of DuraCeram                                                                                                                                        |                        |         |              |
| When ordering WonderGliss please add a "1" as eleventh digit to Suitable products                                                                        | o the model number.    |         |              |
| Vanity unit wall-mounted 1 pull-out compartment, countertop including one cut-out, for 1 above-counter basin central, 31 1/2" x 21 5/8" Inch             | 31 1/2" x 21 5/8" Inch |         | KT6694       |
| Vanity unit wall-mounted 1 pull-out compartment, countertop including one cut-out, for 1 above-counter basin central, 39 $3/8$ " x 21 $5/8$ " Inch       | 39 3/8" x 21 5/8" Inch |         | KT6695       |
| Vanity unit wall-mounted 1 pull-out compartment, countertop including one cut-out, for 1 above-counter basin central, 47 1/4" x 21 5/8" Inch             | 47 1/4" x 21 5/8" Inch |         | KT6696       |
|                                                                                                                                                          |                        |         |              |
| Vanity unit wall-mounted 2 pull-out compartments, 1 countertop with one cut-out or two cut-outs, for 1 or 2 above-counter basins, 55 1/8" x 21 5/8" Inch | 55 1/8" x 21 5/8" Inch |         | KT6697 B/L/R |

All drawings contain the necessary measurements which are subject to standard tolerances. They are stated in inch & mm and are non-binding. Exact measurements, in particular for customized installation scenarios, can only be taken from the finished ceramic piece.