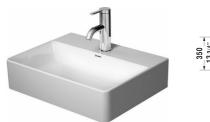

## DuraSquare Handrinse basin ground # 0732450071 / 0732450079

|< 17 3/4" Inch >|

| Handrinse basin ground                                                                                                                                   | Dimension              | Weight  | Order number |
|----------------------------------------------------------------------------------------------------------------------------------------------------------|------------------------|---------|--------------|
| without overflow, with faucet deck, ceramic covered slotted waste included, hardware included, wall-mounted, 17 3/4" Inch                                | 1                      |         |              |
| Colors                                                                                                                                                   |                        |         |              |
| 00 White                                                                                                                                                 |                        |         |              |
| Variant                                                                                                                                                  |                        |         |              |
| •                                                                                                                                                        | 17 3/4" x 13 3/4" Inch | 21.8 lb | 0732450071   |
| ×                                                                                                                                                        | 17 3/4" x 13 3/4" Inch | 21.8 lb | 0732450079   |
| Infobox                                                                                                                                                  |                        |         |              |
| Made of DuraCeram                                                                                                                                        |                        |         |              |
| When ordering WonderGliss please add a "1" as eleventh digit to Suitable products                                                                        | o the model number.    |         |              |
| Vanity unit wall-mounted 1 pull-out compartment, countertop including one cut-out, for 1 above-counter basin central, 31 1/2" x 21 5/8" Inch             | 31 1/2" x 21 5/8" Inch |         | KT6694       |
| Vanity unit wall-mounted 1 pull-out compartment, countertop including one cut-out, for 1 above-counter basin central, 39 $3/8$ " x 21 $5/8$ " Inch       | 39 3/8" x 21 5/8" Inch |         | KT6695       |
| Vanity unit wall-mounted 1 pull-out compartment, countertop including one cut-out, for 1 above-counter basin central, 47 1/4" x 21 5/8" Inch             | 47 1/4" x 21 5/8" Inch |         | KT6696       |
|                                                                                                                                                          |                        |         |              |
| Vanity unit wall-mounted 2 pull-out compartments, 1 countertop with one cut-out or two cut-outs, for 1 or 2 above-counter basins, 55 1/8" x 21 5/8" Inch | 55 1/8" x 21 5/8" Inch |         | KT6697 B/L/R |