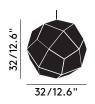

# ETCH 32CM



Inspired by the logic of pure mathematics, the Etch range is a series of geodesic structures made of razor thin digitally etched metal sheets. The pendants and chandelier feature a detailed pattern which casts a mass of intricate shadows when lit.

Year of Design

2009

Material

Black - Aluminium; Brass; Copper - Anodised Aluminium;

Stainless Steel

Bulb Spec

E26 60W (max). Bulb not included.

Cable Spec

250cm/98.4in black and white striped fabric cable for black and steel. Black fabric cable for brass and copper.

**ETCH BLACK PENDANT UL** 

Code

ETS03BLKUL

ETCH BRASS PENDANT UL

Code

ETS03BUL

ETCH COPPER PENDANT UL

Code

ETS03CUL

**ETCH STEEL PENDANT UL** 

Code

ETS03SUL



## **Process**

Made from a sheet metal. The pattern is photo etched, acid dissolves the exposed parts leaving behind the unexposed metal creating the pattern. The metal is then lacquered.

# **Cleaning Instructions**

Clean with a soft dry cloth only. Do not use polishing agents, water or abrasive materials when cleaning. Always switch off the electricity supply before cleaning.

# Country of origin

China

# Packaging

Height 13.98 in Width 16.14 in Length 13.98 in Weight 4.4 lbs

### **Product weight**

3.52 lbs

#### Dimmability

Yes

#### Certification

UL/cUL

#### **Ceiling Rose Included**

Yes/Blackened Chrome, Brass, Copper

#### Requires assembly

Yes

#### Recommended Megaman LED bulb

E26 8-11W (max)

Available at tomdixontrade.net