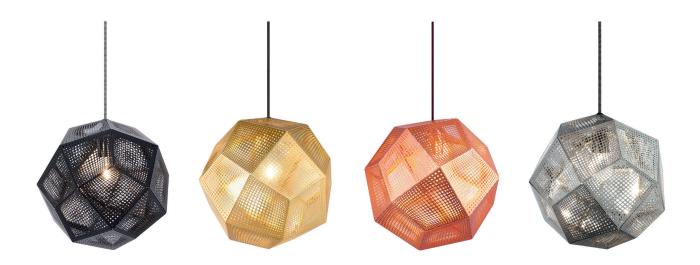

# ETCH 32CM

Inspired by the logic of pure mathematics, the Etch range is a series of geodesic structures made of razor thin digitally etched metal sheets. The pendants and chandelier feature a detailed pattern which casts a mass of intricate shadows when lit.

Year of Design

2009

Material

Black - Aluminium; Brass; Copper - Anodised Aluminium;

Stainless Steel

Bulb Spec

E26 60W (max). Bulb not included.

Cable Spec

250cm/98.4in black and white striped fabric cable for black and steel. Black fabric cable for brass and copper.

**ETCH BLACK PENDANT UL** 

Code

ETS03BLKUL

ETCH BRASS PENDANT UL

Code

ETS03BUL

ETCH COPPER PENDANT UL