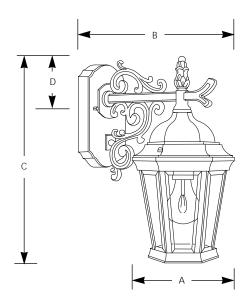

Туре

| Finish |       |                          | Dimen          | Dimensions (Inches) |              |                |
|--------|-------|--------------------------|----------------|---------------------|--------------|----------------|
| White  | Black | Lamping                  | Α              | В                   | С            | D              |
|        |       | 1-100w A19<br>1-100w A19 | 6-1/2<br>9-1/2 |                     | 13-1/4<br>18 | 3-1/2<br>3-1/2 |
|        |       | 1-100W A17               | , .,=          | , 0, .              | 31-1/4       | 0 1/2          |

### Mounting

- · Wall mount
- Covers outlet box
- Mounting strap for outlet box and cap nuts furnished

- back plate 4-1/2" W., 7" ht.
- back plate 4-1/2" W., 7" ht.
- •back plate 4-1/2" W., 7" ht.