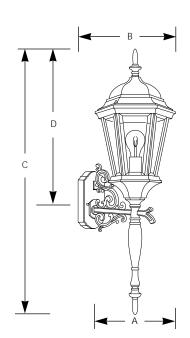

Туре

| Finish |       |                          | Dimen          | Dimensions (Inches) |              |                |
|--------|-------|--------------------------|----------------|---------------------|--------------|----------------|
| White  | Black | Lamping                  | Α              | В                   | С            | D              |
|        |       | 1-100w A19<br>1-100w A19 | 6-1/2<br>9-1/2 |                     | 13-1/4<br>18 | 3-1/2<br>3-1/2 |
|        |       | 1-100W A17               | , .,=          | , 0, .              | 31-1/4       | 0 1/2          |

### Mounting

- · Wall mount
- Covers outlet box
- Mounting strap for outlet box and cap nuts furnished

- back plate 4-1/2" W., 7" ht.
- back plate 4-1/2" W., 7" ht.
- •back plate 4-1/2" W., 7" ht.