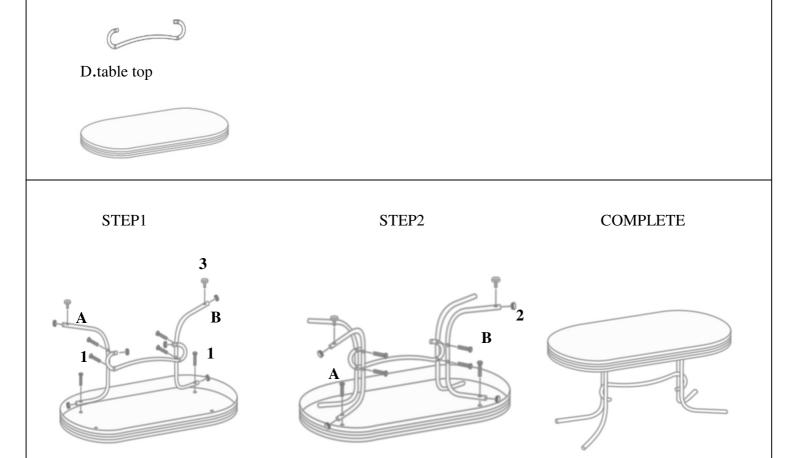

### PARTS IDENTIFICATION

C. trestle tube

Z HARDWARE PACKAGE

| NO. | DESCRIPION        | FIGURE | Q'TY   |
|-----|-------------------|--------|--------|
| 1   | Bolt<br>1/4x38m/m |        | 12 pcs |
| 2   | End cap<br>1-1/4" |        | 10 pcs |
| 3   | Leveler<br>1/4"   |        | 4 pcs  |
| 4   | Wrench<br>4 M/M   |        | 1 pcs  |