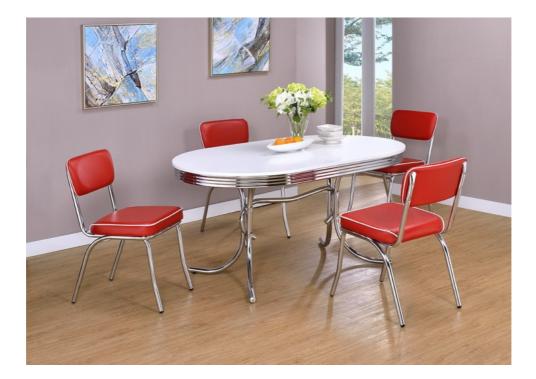

# **DINING TABLE**

## ASSEMBLY INSTRUCTION



# **Assembly Instruction**

#### **ASSEMBLY TIPS:**

- 1. Remove hardware from box and sort by size.
- 2. Please check to see that all hardware and parts are present prior to start of assembly.
- 3. Please follow attached instructions in the same sequence as numbered to assure fast & easy assembly.

### A Warning!

- 1. Don't attempt to repair or modify parts that are broken or defective. Please contact the store immediately.
- 2. This product is for home use only and not intended for commercial establishment.



ASSEMBLY TIME PER UNIT: 15 MIN

**15 MINUTES** 

### PARTS IDENTIFICATION





C. trestle tube

Z HARDWARE PACKAGE

| NO. | DESCRIPION        | FIGURE | Q'TY   |
|-----|-------------------|--------|--------|
| 1   | Bolt<br>1/4x38m/m |        | 12 pcs |
| 2   | End cap<br>1-1/4"