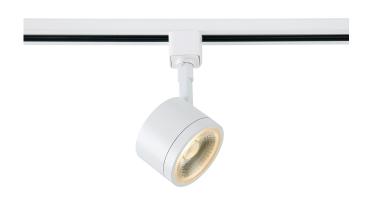

## NUVO TH403

## 12 Watt LED Track Head White Finish 36 Degree Beam Angle

Fixture Type Track Lighting Heads

Style Contemporary

Width 2.95"

Shade Description Clear

Extension 5.12"

Light Source Integral LED

Wattage 12 Watts