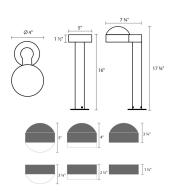

### **Dimensions**

Height: 17.75" Width: 5" 7.75" Length: Canopy/Backplate/Base: 4" Size: 16" Canopy/Backplate/Base Height: 0.25

### Shipping

23" X 12" X 9" Carton 1 L x W x H: 7 LBS Carton 1 Gross Weight: Fixture Weight: