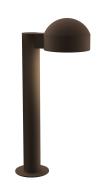

#### **Shade**

Lens Type: Dome Cap and Plate Lens Shade 1 Material: Aluminum w/White Polycarbonat

#### **Available Finishes**

Available Finishes: Textured Bronze (.72), Textured Gray (.74)