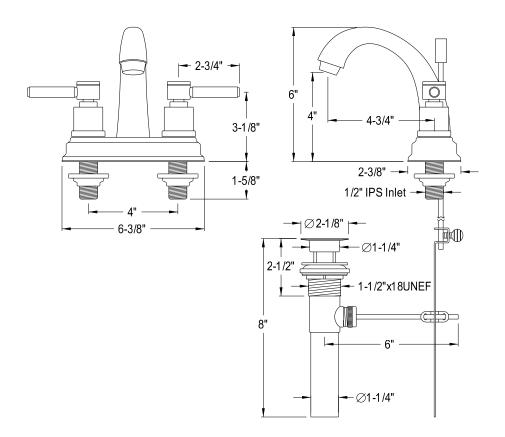

## **DESCRIPTION:**

Concord Twin Brass Handle 4" Lavatory Faucet, Sn

**Note:** Please always check with Elements of Design Customer Service for Cartridge Model Number Verification before you order.

**Note:** Photo above and Drawing below shows overall style of the product, handle styles may be different to the product model number this specification sheet is refering to.