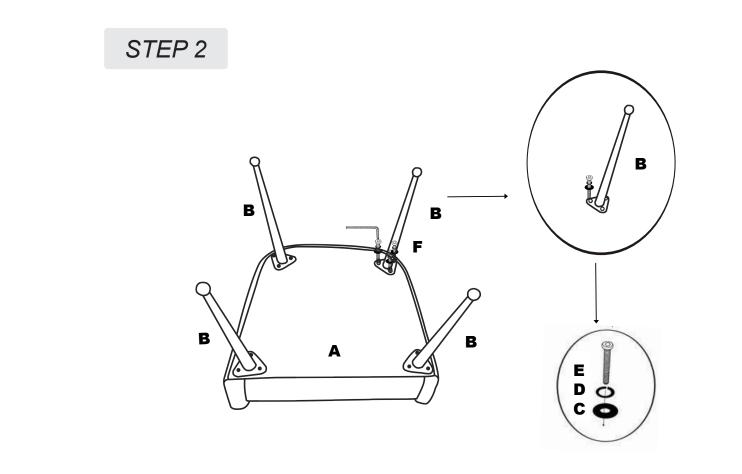

# **PARTS LIST**

| LABEL | PICTURE | DESCRIPTION | QTY |
|-------|---------|-------------|-----|
| Α     |         | Chair       | 1   |
| В     |         | Leg         | 4   |

### HARDWARE

| LABEL | PICTURE | DESCRIPTION   | QTY |
|-------|---------|---------------|-----|
| С     | 0       | Metal Gasket  | 12  |
| D     | 0       | Spring Washer | 12  |
| E     |         | Screw         | 12  |
| F     |         | Wrench        | 1   |