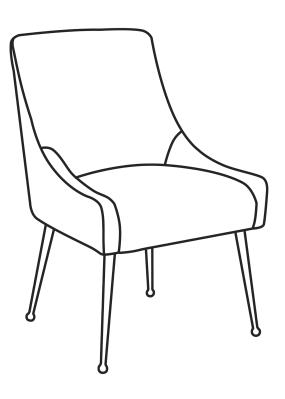

**Side Chair** 

# **ASSEMBLY INSTRUCTIONS**



# **PARTS LIST**

| LABEL | PICTURE | DESCRIPTION | QTY |
|-------|---------|-------------|-----|
| Α     |         | Chair       | 1   |
| В     |         | Leg         | 4   |

### HARDWARE

| LABEL | PICTURE | DESCRIPTION   | QTY |
|-------|---------|---------------|-----|
| С     | 0       | Metal Gasket  | 12  |
| D     | 0       | Spring Washer | 12  |
| E     |         | Screw         | 12  |
| F     |         | Wrench        | 1   |

#### **BEFORE BEGINNING ASSEMBLY:**



Read instructions cover to cover



Have two adults on hand for assembly



Do NOT assemble on flooring or carpet. Assemble on a clean nonmarring surface (ex: packing foam)



Save all packaging until assembly is completed





# CARE & MAINTENANCE -



Do not put hot items directy on furniture surface.



Do no