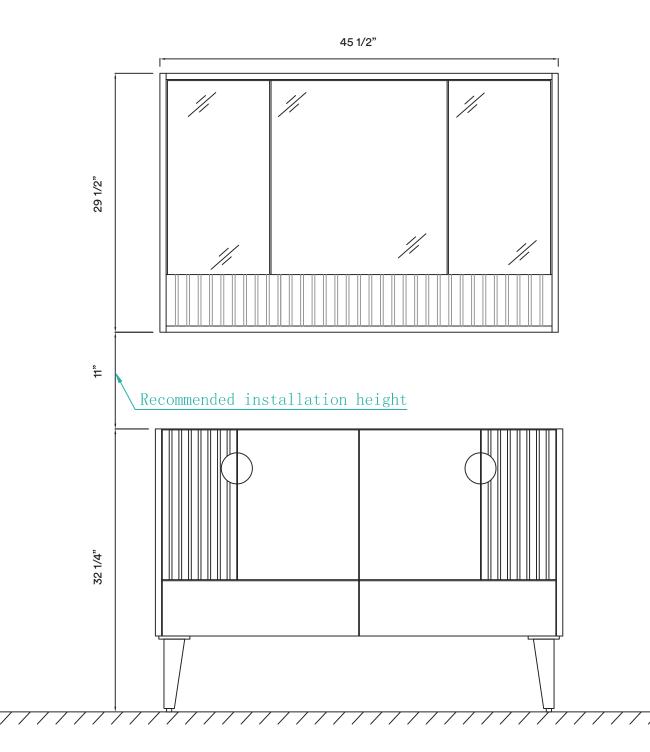

#### **DIMENSIONS/TECHNICAL DATA**

**ATTENTION!** Dimensions may vary by up to 3/8". It is highly recommended to pull all dimensions of actual model for installation and measuring purposes.

3

/

**ATTENTION!** Dimensions may vary by up to 3/8". It is highly recommended to pull all dimensions of actual model for installation and measuring purposes.