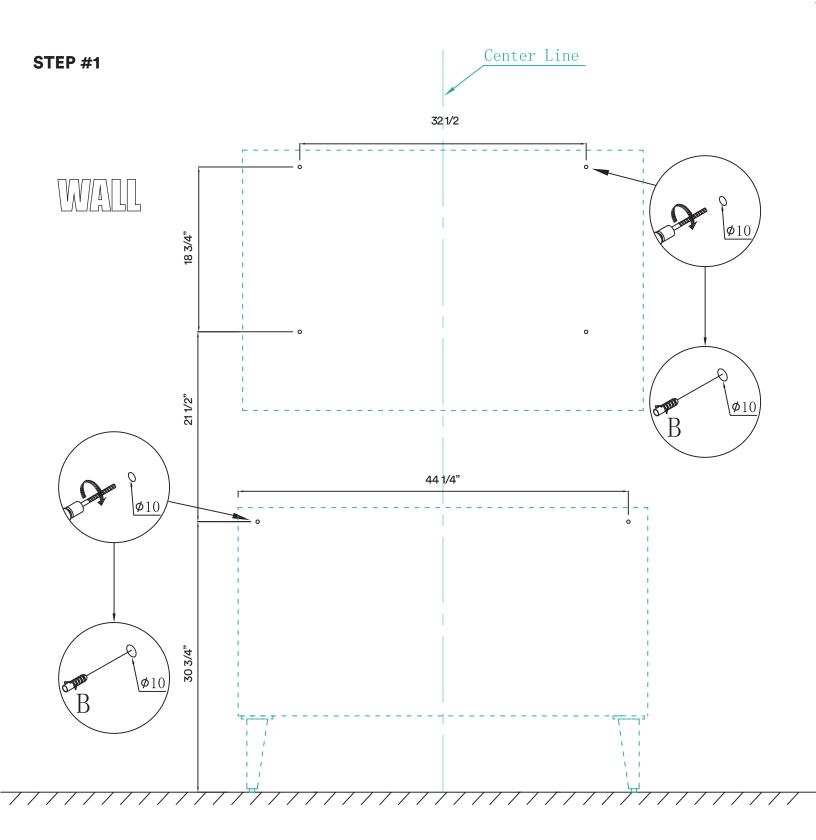

#### **DIMENSIONS/TECHNICAL DATA**

**ATTENTION!** Dimensions may vary by up to 3/8". It is highly recommended to pull all dimensions of actual model for installation and measuring purposes.

3

/

**ATTENTION!** Dimensions may vary by up to 3/8". It is highly recommended to pull all dimensions of actual model for installation and measuring purposes.