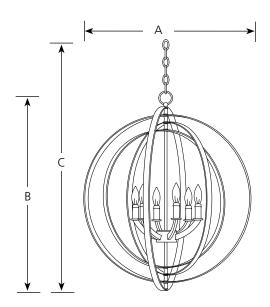

Incandescent Hall & Foyer

| Finish            |                     |           |                     |          |          |  |
|-------------------|---------------------|-----------|---------------------|----------|----------|--|
| Antique<br>Bronze | Burnished<br>Silver | Lamping   | Dimensions (Inches) |          |          |  |
|                   |                     |           | <u>A</u>            | <u>B</u> | <u>C</u> |  |
|                   |                     | 6 (c) 60w | 27-3/4              | 30       | 153      |  |