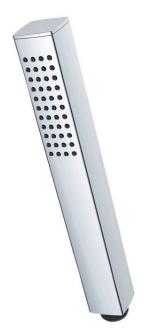

# SPEAKMAN® VS-3023

## Kubos™ Hand Shower Wand

#### **FEATURES:**

- Single function spray
- Metal Wand Housing
- Includes 5' metal hose with metal couplings and dual checks
- 2.5 gpm (9.5 L/min) flow rate