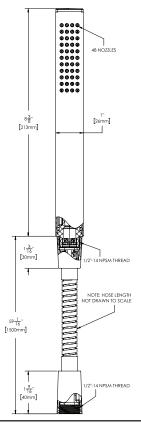

# DIMENSIONS: NOTE: 1. All dimensions are in inches (millimeters) unless otherwise specified and are subject to change without notice.

Architect/Engineer Approval Space:

SPEAKMAN 400 ANCHOR MILL ROAD NEW CASTLE, DE 19720 **P:** 800-537-2107 **F:** 800-977-2747