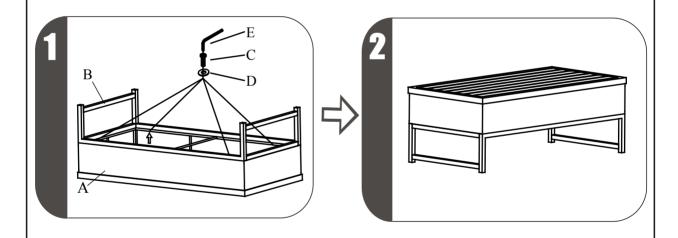

## Assembly s eps:

- 1. Put the leg on the sofa. Loosely attach the leg (B) to the sofa with flat washers (D), and bolts (C).
- 2. Tighten all the bolts and nuts completely. DO NOT over tighten.

Warning: DO NOT use acid or alkaline washing liquid to clean the product.

| Parts list | Parts picture | Description | QTY | Parts list | Parts picture | Description | QTY |
|------------|---------------|-------------|-----|------------|---------------|-------------|-----|
| A          |               | Sofa        | 1   | С          | (M6*30)       | Bolt        | 4   |
| В          |               | Leg         | 1   | D          | 0             | Flat washer | 4   |
|            |               |             |     | Е          |               | Wrench      | 1   |