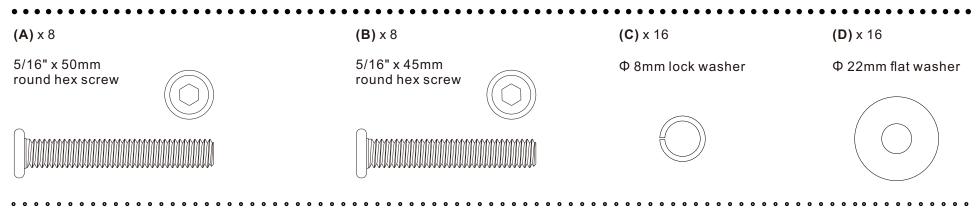

#### **(A)** x 8

0 0

5/16" x 50mm round hex screw

Φ 8mm lock washer

Φ 22mm flat washer

**(D)** x 8

#### **(B)** x 8

0 0

5/16" x 45mm round hex screw

(C) x 8

Φ 8mm lock washer

Φ 22mm flat washer

**(D)** x 8