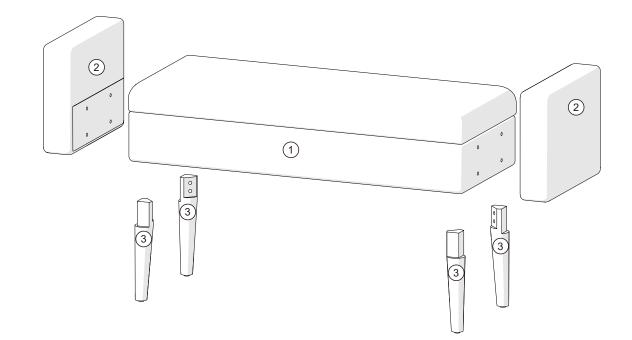

### ITEM DESCRIPTION QUANTITY

| 1 | box     | 1 |
|---|---------|---|
| 2 | armrest | 2 |
| 3 | leg     | 4 |

step 1. 2 1 Ħ 3 1 15 Ε 3 6 3 3