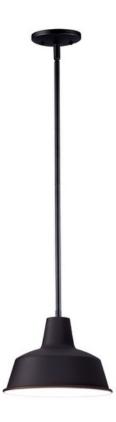

## **PRODUCT DESCRIPTION:**

Picture yourself in an old gangster movie and the lighting on the wharf would look very much like this collection. This all aluminum collection is available in your choice of Weathered Zinc, Empire Bronze, or Black and is at a price point sure to please.

## LAMPING:

1.00 of Bulbs 60W 60 TOTAL WATTAGE

**0 RATED LUMENS** 

DIMMABLE : Yes

**INPUT VOLTAGE: 120** 

FINISHES OPTION: Black BK

MATERIAL:

Aluminum+Steel