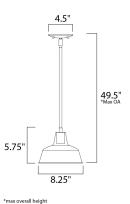

## **MEASUREMENTS:**

| Height       |                       |                                     |
|--------------|-----------------------|-------------------------------------|
| 5.75"        |                       |                                     |
|              |                       |                                     |
|              |                       |                                     |
| Canopy Width | Canopy Height         | Canopy Length                       |
| 4.50"        | 0.75"                 | 4.50"                               |
|              | 5.75"<br>Canopy Width | 5.75"<br>Canopy Width Canopy Height |