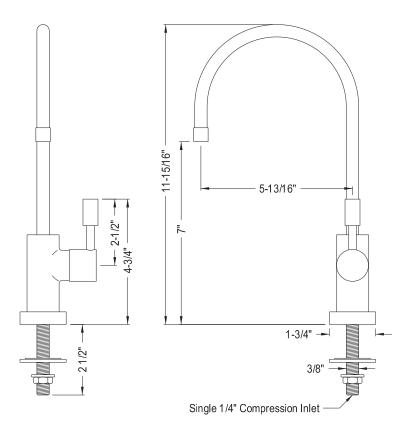

## **DESCRIPTION:**

Concord 1/4 Turn Forged Water Filter Fct, Cp

**Note:** Please always check with Elements of Design Customer Service for Cartridge Model Number Verification before you order.

**Note:** Photo above and Drawing below shows overall style of the product, handle styles may be different to the product model number this specification sheet is refering to