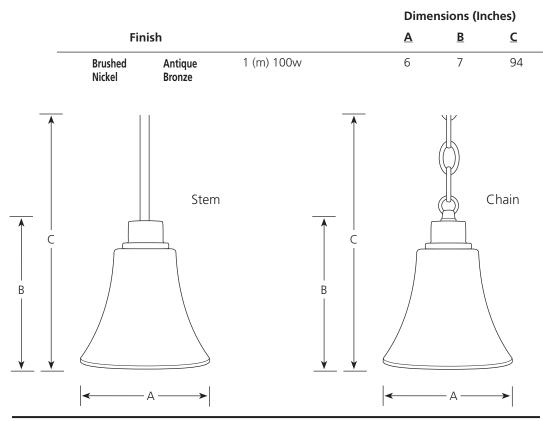

# Specifications:

<u>General</u>

- White etched or Etched light umber glass 6" dia.
- Two 6" stems and 6' of 9 gauge chain
- Plated brushed nickel or painted antique bronze finishes
- Steel construction
- Companion chandeliers, pendant, close to ceiling, and wall bracket fixtures available