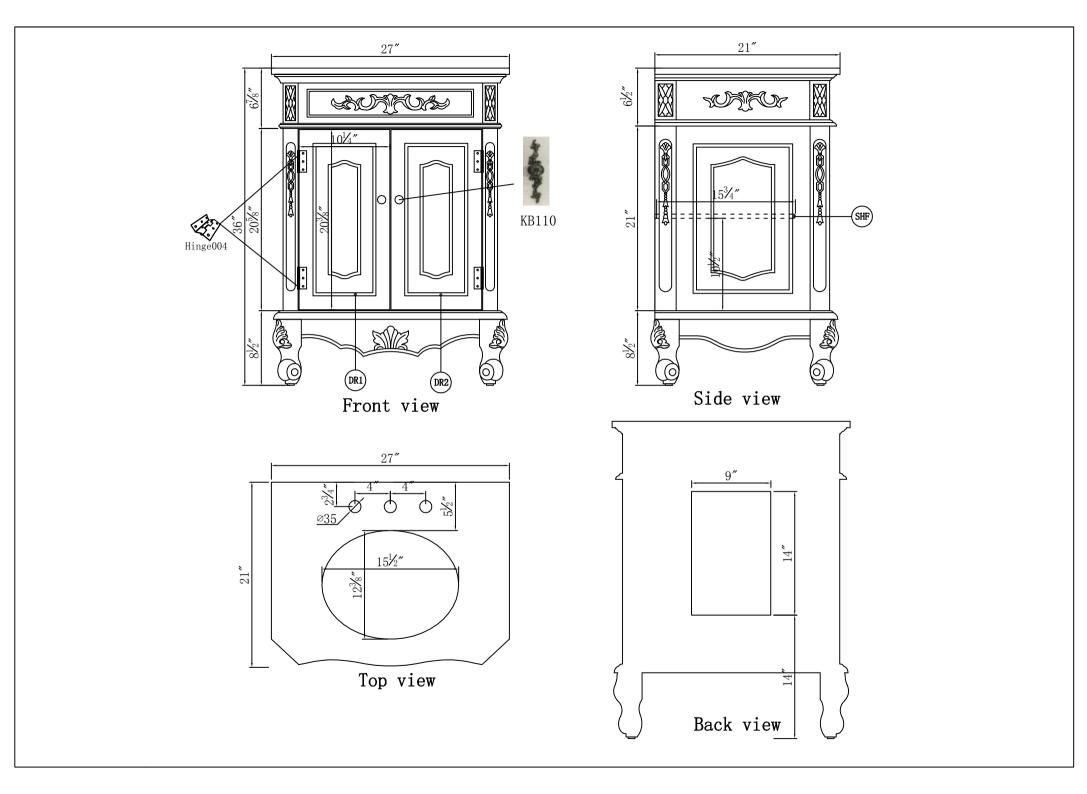

|                                                     |                        | Finish                           | light antique<br>beige | Mirror type                                     | N/A                    | Beveled glass                      | N/A           | Frame<br>material            | Solid wood<br>and MDF |
|-----------------------------------------------------|------------------------|----------------------------------|------------------------|-------------------------------------------------|------------------------|------------------------------------|---------------|------------------------------|-----------------------|
| Solid wood<br>construction                          | Solid wood<br>legs     | Drawers<br>Included              | NO                     | Number of<br><u>Drawers</u><br>Drawer Height    | 0                      | Joinery Type                       | N/A           | Drawer<br>railing            | N/A                   |
| Drawer Width<br>(in)                                | N/A                    | Drawer Depth<br>(in)             | N/A                    | Drawer Height<br>(in)                           | N/A                    | Shelves                            | Yes           | Number of<br>Shelves         | 1                     |
| Doors<br>included                                   | Yes                    | Number of<br>Doors               | 2                      | Finished Back                                   | light antique<br>beige | Hardware<br>finish                 | Antique metal | Assembly                     | No                    |
| Countertop<br>included                              | Yes                    | Countertop<br>material           | Marble                 | Number of<br>Sinks<br>accommodated<br>Sink hole | 1                      | Sink material                      | Porcelain     | Sink Width                   | 15.25                 |
| Sink Depth                                          | 12                     | Sink height                      | 7                      | Sink hole<br>size                               | 1.75                   | Mounting type                      | Undermount    | Backsplash                   | No                    |
| Backsplash<br>Width                                 | N/A                    | Backsplash<br>Depth              | N/A                    | Backsplash<br>Height                            | N/A                    | Drain<br>assembly<br>included      | NO            | Faucet<br>included           | NO                    |
| Faucet type                                         | NO                     | Faucet hole<br>size              | 1.5                    | Faucet hole<br>spacing                          | 8″3 Holes              | Product Width                      | 27            | Product Depth                | 21                    |
| Product<br>Height                                   | 36                     | Package<br>LENGTH<br>(inches)    | 30. 625                | Packaged<br>WIDTH (inches)                      | 24.6                   | Packaged<br>Height(inches<br>)     | 38.8          | Package<br>Weight (lbs)      | 124.5                 |
| Product<br>Weight                                   | 102.96                 | Shipment Type                    | LTL                    | Table/Desk:<br>top width                        | 21″                    | Table/Desk<br>top finish           | White         | glass top<br>tempered        | N/A                   |
| table top<br>maximum<br>weight                      | 66 lbs                 | Table:<br>seating<br>capacity    | 1                      | upholstery<br>color                             | N/A                    | upholstery<br>pattern              | N/A           | cushion<br>material          | N/A                   |
| base finish                                         | light antique<br>beige | powder coated<br>finish          | NO                     | base material                                   | MDF                    | top material                       | Marble        | wood species                 | Rubberwood            |
| tip over<br>restraint<br>strap                      | NO                     | shape of top                     | Rectangle              | lift top                                        | NO                     | shelf<br>material                  | MDF           | adjustable<br>shelves        | Yes                   |
| Drawer Handle<br>designs                            | Knobs                  | safety stop                      | NO                     | felt lined<br>drawers                           | NO                     | drawer glide<br>extension          | N/A           | drawer glide<br>material     | N/A                   |
| drawer<br>dividers                                  | N/A                    | Drawer<br>Interior<br>finish     | N/A                    | Ball Bearing<br>Glides                          | NO                     | soft close<br>drawer glides        | NO            | Number of<br>cabinets        | 1                     |
| shelf width<br>(in)                                 | 20″                    | shelf depth<br>(in)              | 17-5/8″                | shelf height<br>(in)                            | 10-3/8″                | Shelf<br>thickness                 | 1/2″          | Any<br>certification<br>?    | NO                    |
| California<br>Proposition<br>65 warning<br>required | YES                    | Drawer<br>Interior<br>Width (in) | N/A                    | Drawer<br>Interior<br>Depth (in)                | N/A                    | Drawers<br>Interior<br>Height (in) | N/A           | cabinet<br>interior<br>width | 20″                   |
| cabinet<br>interior<br>depth                        | 17-5/8″                | cabinet<br>interior<br>height    | 21″                    | leg width                                       | 2-7/8″                 | leg depth                          | 2-7/8″        | leg height                   | 7-5/8″                |
| gloss finish                                        | NO                     | stackable                        | NO                     | leg design                                      | Cabriole legs          | ring slots                         | N/A           | Armoires:<br>hooks           | N/A                   |
| armoires:<br>mirror<br>dimensions                   | N/A                    | door<br>thickness                | 7/8″                   | false<br>drawers?                               | NO                     | Vanity<br>countertop<br>edge style | ogee          | # of faucet<br>holes         | 3                     |