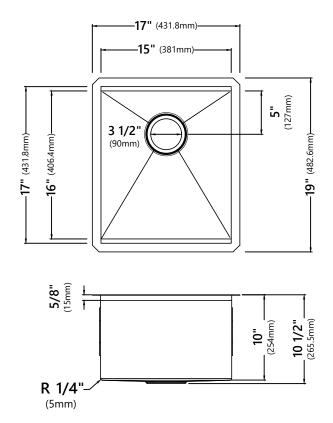

# 17 Inch Undermount Workstation Single Bowl Stainless Steel Kitchen Sink

Sink Dimensions Overall Dimensions: 17" x 19" Bowl Dimensions: 15" x 16" Sink Depth: 10"

#### Features

- 16 Gauge Stainless Steel Construction
- Undermount Single Bowl Sink
- Required Minimum Cabinet Size: 21" Left to Right, 24" Front to Back
- Rear Off-Set Drain
- 3 1/2" Drain Opening
- NoiseDefend Undercoating and Sound Dampening Pads