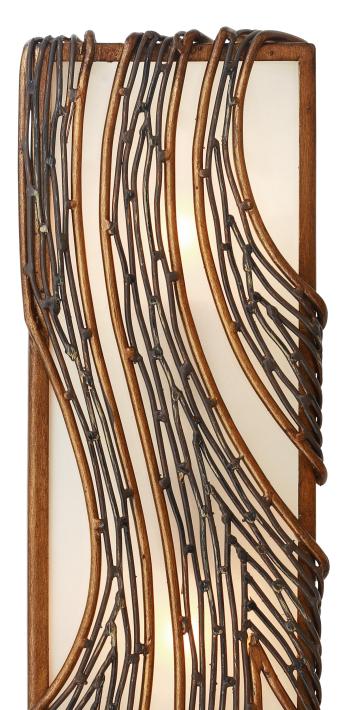

**SELLING POINTS**: Hand-forged recycled steel. Handapplied two-tone Hammered Ore or Steel finishes.

CLASSIFICATION: Rhythmic and organic in her movement, this collection presents a design that captivates. Hand-forged, her intricate shapes intrigue the eye. Her two-tone finishes lend warmth and a touch of sheen. A plot to enthrall, this is a true leading lady

## WALL SCONCE 2 LIGHT

**Simple description** 2-Light Wall Sconce

Finish Hammered Ore

Product Width 6.5 in./16.5 cm
Product Height 14.5 in./36.8 cm
Product Extension 4.75 in./12.1 cm
Product Weight 3 lb./1.4 kg