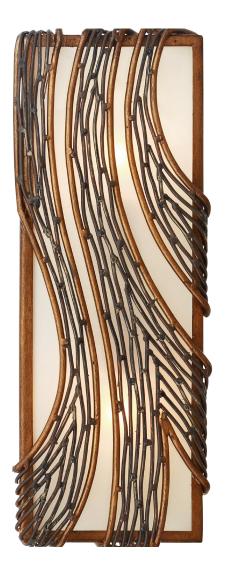

**SELLING POINTS**: Hand-forged recycled steel. Handapplied two-tone Hammered Ore or Steel finishes.

CLASSIFICATION: Rhythmic and organic in her movement, this collection presents a design that captivates. Hand-forged, her intricate shapes intrigue the eye. Her two-tone finishes lend warmth and a touch of sheen. A plot to enthrall, this is a true leading lady

## WALL SCONCE 2 LIGHT

**Simple description** 2-Light Wall Sconce

Finish Hammered Ore

Product Width 6.5 in./16.5 cm
Product Height 14.5 in./36.8 cm
Product Extension 4.75 in./12.1 cm
Product Weight 3 lb./1.4 kg