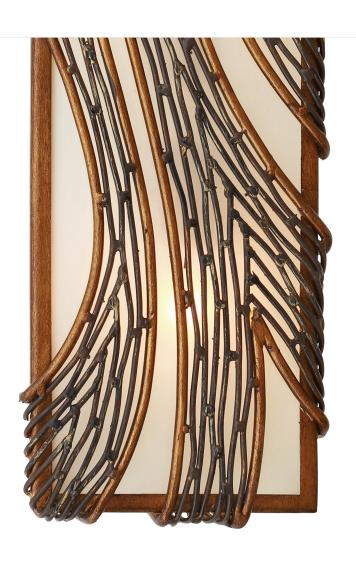

**SELLING POINTS**: Hand-forged recycled steel. Handapplied two-tone Hammered Ore or Steel finishes.

CLASSIFICATION: Rhythmic and organic in her movement, this collection presents a design that captivates. Hand-forged, her intricate shapes intrigue the eye. Her two-tone finishes lend warmth and a touch of sheen. A plot to enthrall, this is a true leading lady

## WALL SCONCE 2 LIGHT

**Simple description** 2-Light Wall Sconce

Finish Hammered Ore

Product Width 6.5 in./16.5 cm
Product Height 14.5 in./36.8 cm
Product Extension 4.75 in./12.1 cm
Product Weight 3 lb./1.4 kg