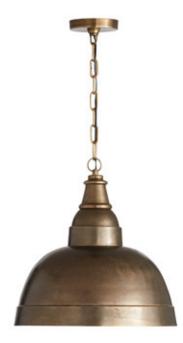

# **1 LIGHT PENDANT**

Oxidized Brass

Available Finishes: Oxidized Brass (XB), Oxidized Nickel (XN)

#### DIMENSIONS

Dimensions: 17"W x 17"H Fixture Body Height: 17" Product Weight: 14 lbs. Max. Hanging Height: 143" Min. Hanging Height: 20.75" 120" Chain; 180" Wire Canopy: 5"W x 1"H