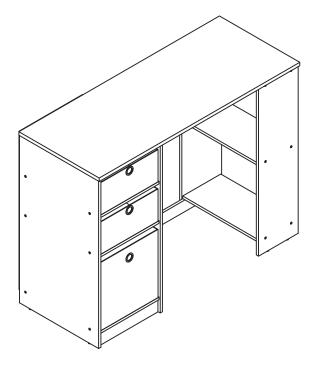

## **Assembly Instruction**

Computer Desk with 3 bins

DIMENSION: 39.4"(W) x 29.3"(H) x 15.7"(D)

| Α | TOP PANEL               | 1pc  |
|---|-------------------------|------|
| В | LEFT SIDE LEFT PANEL    | 1pc  |
| С | LEFT SIDE RIGHT PANEL   | 1pc  |
| D | LEFT SHELF PANEL        | 3pcs |
| Е | LEFT LEG PANEL          | 1pc  |
| F | LEFT BACK PANEL         | 1pc  |
| G | RIGHT TOP SUPPORT PANEL | 1pc  |
| Н | RIGHT SIDE FRONT PANEL  | 1pc  |
| I | RIGHT SIDE BACK PANEL   | 1pc  |
| J | SHELF PANEL             | 2pcs |
| K | BACK SUPPORT BAR        | 1pc  |
|   | 1                       |      |