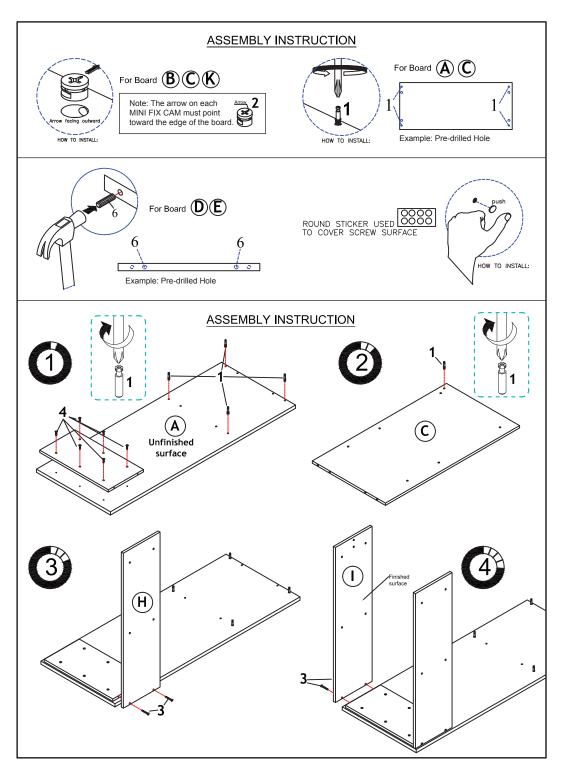

**Parts List** 

Qty

No

| No | Hardware List         |            | Qty   |
|----|-----------------------|------------|-------|
| 1  | MINI FIX BOLT         | i          | 5pcs  |
| 2  | MINI FIX CAM          | <b>9</b>   | 5pcs  |
| 3  | SCREW A               | <b>\</b>   | 24pcs |
| 4  | SCREW B               |            | 6pcs  |
| 5  | SCREW C               | <b>~</b>   | 2pcs  |
| 6  | DOWEL                 |            | 20pcs |
| 7  | NAIL LEG              | ₫          | 8pcs  |
| 8  | POWER PIN             | 0-         | 14pcs |
| 9  | ROUND STICKER         | 8888       | 18pcs |
| 10 | NON WOVEN BIN (SMALL) | <b>\$</b>  | 2pcs  |
| 11 | NON WOVEN BIN (BIG)   | $\bigcirc$ | 1pc   |

## **USEFUL HINTS BEFORE YOU START:**

- 1. Read each step carefully before starting.
- 2. It is important that each step is performed in correct order to avoid difficulties.
- 3. Identify, sort and count the parts before assembly.
- 4. Assemble your furniture on packaging cardboard to prevent scratch or damage.
- 5. Clean the product with mild cleanser using soft damped cloth. Do not use harsh or abrasive cleanser.
- 6. Using uncompatible hardware might cause damage to product.