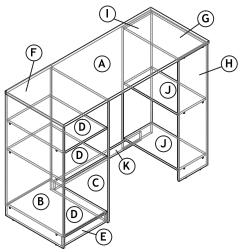

## **Assembly Instruction**

Computer Desk with 3 bins

DIMENSION: 39.4"(W) x 29.3"(H) x 15.7"(D)

| Α | TOP PANEL               | 1pc  |
|---|-------------------------|------|
| В | LEFT SIDE LEFT PANEL    | 1pc  |
| С | LEFT SIDE RIGHT PANEL   | 1pc  |
| D | LEFT SHELF PANEL        | 3pcs |
| Е | LEFT LEG PANEL          | 1pc  |
| F | LEFT BACK PANEL         | 1pc  |
| G | RIGHT TOP SUPPORT PANEL | 1pc  |
| Н | RIGHT SIDE FRONT PANEL  | 1pc  |
| I | RIGHT SIDE BACK PANEL   | 1pc  |
| J | SHELF PANEL             | 2pcs |
| K | BACK SUPPORT BAR        | 1pc  |
|   | 1                       |      |