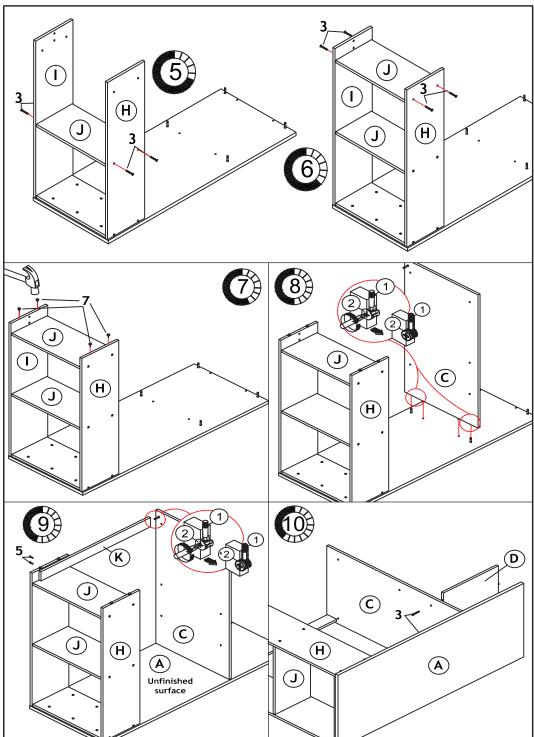

## **Assembly Instruction**

Computer Desk with 3 bins

DIMENSION: 39.4"(W) x 29.3"(H) x 15.7"(D)

| Α | TOP PANEL               | 1pc  |
|---|-------------------------|------|
| В | LEFT SIDE LEFT PANEL    | 1pc  |
| С | LEFT SIDE RIGHT PANEL   | 1pc  |
| D | LEFT SHELF PANEL        | 3pcs |
| Е | LEFT LEG PANEL          | 1pc  |
| F | LEFT BACK PANEL         | 1pc  |
| G | RIGHT TOP SUPPORT PANEL | 1pc  |
| Н | RIGHT SIDE FRONT PANEL  | 1pc  |
| I | RIGHT SIDE BACK PANEL   | 1pc  |
| J | SHELF PANEL             | 2pcs |
| K | BACK SUPPORT BAR        | 1pc  |
|   | 1                       |      |

**Parts List** 

Qty

No

| No | Hardware List         |            | Qty   |
|----|-----------------------|------------|-------|
| 1  | MINI FIX BOLT         | i          | 5pcs  |
| 2  | MINI FIX CAM          | <b>9</b>   | 5pcs  |
| 3  | SCREW A               | <b>\</b>   | 24pcs |
| 4  | SCREW B               |            | 6pcs  |
| 5  | SCREW C               | <b>~</b>   | 2pcs  |
| 6  | DOWEL                 |            | 20pcs |
| 7  | NAIL LEG              | ₫          | 8pcs  |
| 8  | POWER PIN             | 0-         | 14pcs |
| 9  | ROUND STICKER         | 8888       | 18pcs |
| 10 | NON WOVEN BIN (SMALL) | <b>\$</b>  | 2pcs  |
| 11 | NON WOVEN BIN (BIG)   | $\bigcirc$ | 1pc   |

## **USEFUL HINTS BEFORE YOU START:**

- 1. Read each step carefully before starting.
- 2. It is important that each step is performed in correct order to avoid difficulties.
- 3. Identify, sort and count the parts before assembly.
- 4. Assemble your furniture on packaging cardboard to prevent scratch or damage.
- 5. Clean the product with mild cleanser using soft damped cloth. Do not use harsh or abrasive cleanser.
- 6. Using uncompatible hardware might cause damage to product.