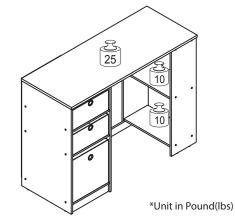

## Recommended Maximum Weight

## **WARNING:**

>This unit has been designed to support the maximum loads shown. Exceeding these load limits could cause sagging, instability, product collapse, and/or serious injury.

>DO NOT allow children to climb on unit.

>Put heavier items on lower shelves.