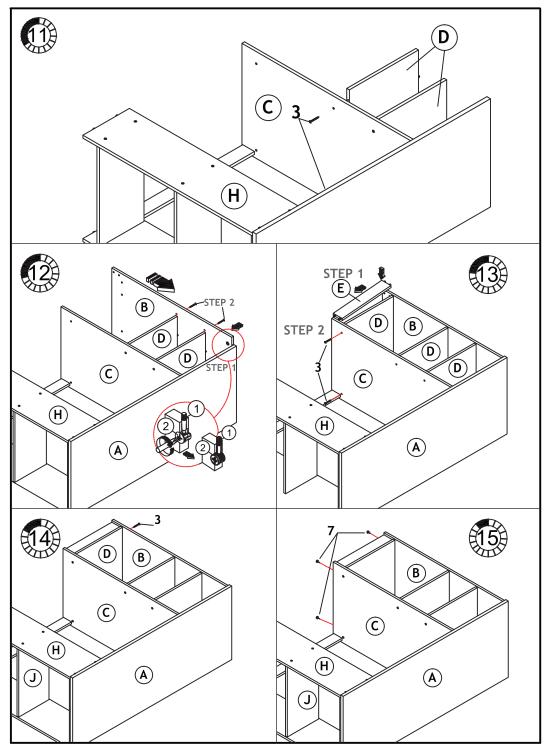

## **Assembly Instruction**

Computer Desk with 3 bins

DIMENSION: 39.4"(W) x 29.3"(H) x 15.7"(D)

| Α | TOP PANEL               | 1pc  |
|---|-------------------------|------|
| В | LEFT SIDE LEFT PANEL    | 1pc  |
| С | LEFT SIDE RIGHT PANEL   | 1pc  |
| D | LEFT SHELF PANEL        | 3pcs |
| Е | LEFT LEG PANEL          | 1pc  |
| F | LEFT BACK PANEL         | 1pc  |
| G | RIGHT TOP SUPPORT PANEL | 1pc  |
| Н | RIGHT SIDE FRONT PANEL  | 1pc  |
| I | RIGHT SIDE BACK PANEL   | 1pc  |
| J | SHELF PANEL             | 2pcs |
| K | BACK SUPPORT BAR        | 1pc  |
|   | 1                       |      |

**Parts List** 

Qty

No

| No | Hardware List         |            | Qty   |
|----|-----------------------|------------|-------|
| 1  | MINI FIX BOLT         | i          | 5pcs  |
| 2  | MINI FIX CAM          | <b>9</b>   | 5pcs  |
| 3  | SCREW A               | <b>\</b>   | 24pcs |
| 4  | SCREW B               |            | 6pcs  |
| 5  | SCREW C               | <b>~</b>   | 2pcs  |
| 6  | DOWEL                 |            | 20pcs |
| 7  | NAIL LEG              | ₫          | 8pcs  |
| 8  | POWER PIN             | 0-         | 14pcs |
| 9  | ROUND STICKER         | 8888       | 18pcs |
| 10 | NON WOVEN BIN (SMALL) | <b>\$</b>  | 2pcs  |
| 11 | NON WOVEN BIN (BIG)   | $\bigcirc$ | 1pc   |

## **USEFUL HINTS BEFORE YOU START:**

- 1. Read each step carefully before starting.
- 2. It is important that each step is performed in correct order to avoid difficulties.
- 3. Identify, sort and count the parts before assembly.
- 4. Assemble your furniture on packaging cardboard to prevent scratch or damage.
- 5. Clean the product with mild cleanser using soft damped cloth. Do not use harsh or abrasive cleanser.
- 6. Using uncompatible hardware might cause damage to product.