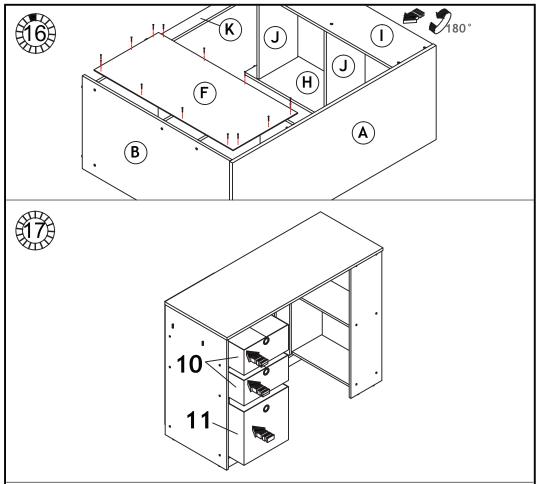

## **Assembly Instruction**

Computer Desk with 3 bins

DIMENSION: 39.4"(W) x 29.3"(H) x 15.7"(D)

| Α | TOP PANEL               | 1pc  |
|---|-------------------------|------|
| В | LEFT SIDE LEFT PANEL    | 1pc  |
| С | LEFT SIDE RIGHT PANEL   | 1pc  |
| D | LEFT SHELF PANEL        | 3pcs |
| Е | LEFT LEG PANEL          | 1pc  |
| F | LEFT BACK PANEL         | 1pc  |
| G | RIGHT TOP SUPPORT PANEL | 1pc  |
| Н | RIGHT SIDE FRONT PANEL  | 1pc  |
| I | RIGHT SIDE BACK PANEL   | 1pc  |
| J | SHELF PANEL             | 2pcs |
| K | BACK SUPPORT BAR        | 1pc  |
|   | 1                       |      |

**Parts List** 

Qty

No

| No | Hardware List         |            | Qty   |
|----|-----------------------|------------|-------|
| 1  | MINI FIX BOLT         | i          | 5pcs  |
| 2  | MINI FIX CAM          | <b>9</b>   | 5pcs  |
| 3  | SCREW A               | <b>\</b>   | 24pcs |
| 4  | SCREW B               |            | 6pcs  |
| 5  | SCREW C               | <b>~</b>   | 2pcs  |
| 6  | DOWEL                 |            | 20pcs |
| 7  | NAIL LEG              | ₫          | 8pcs  |
| 8  | POWER PIN             | 0-         | 14pcs |
| 9  | ROUND STICKER         | 8888       | 18pcs |
| 10 | NON WOVEN BIN (SMALL) | <b>\$</b>  | 2pcs  |
| 11 | NON WOVEN BIN (BIG)   | $\bigcirc$ | 1pc   |

## **USEFUL HINTS BEFORE YOU START:**

- 1. Read each step carefully before starting.
- 2. It is important that each step is performed in correct order to avoid difficulties.
- 3. Identify, sort and count the parts before assembly.
- 4. Assemble your furniture on packaging cardboard to prevent scratch or damage.
- 5. Clean the product with mild cleanser using soft damped cloth. Do not use harsh or abrasive cleanser.
- 6. Using uncompatible hardware might cause damage to product.