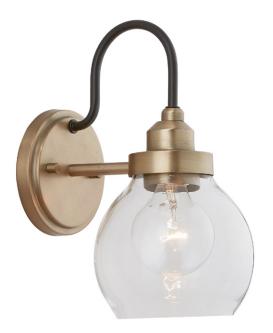

# 1 LIGHT SCONCE

Aged Brass and Black

Available Finishes: Aged Brass and Black (AB), Brushed Nickel

Painted (BP)

### **DIMENSIONS**

Dimensions: 6"W x 11.25"H x 8.5"E

Product Weight: 2 lbs.

Backplate:  $5"W \times 5"H \times 0.75"E$ 

Junction: Ctr/Top: 5.5"; Ctr/Btm: 5.75"

## LAMPING INFORMATION

Lamping: 1 - 100 Watt E26 Medium

No. of Sockets: 1

Max Wattage Per Bulb: 100W Socket Base: E26 Medium

Dimmable: Yes Bulbs Included: No

Recommended Bulb(s): G25

UL Rating: Damp

## **GLASS DESCRIPTION**

Clear Glass

Glass Dimensions: 6"W X 6"H