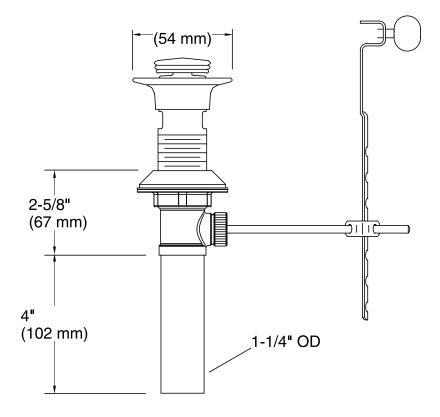

## **Technical Information**

All product dimensions are nominal.

#### **Features**

- Solid brass construction ensures durability and reliability.
- 1-1/4" (32 mm) connection.
- Brass tailpiece.