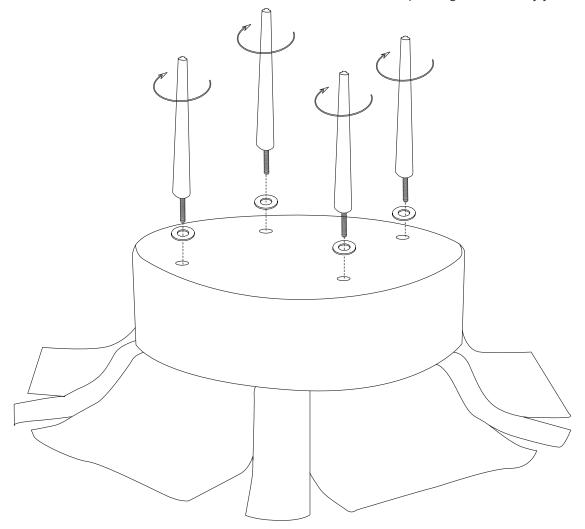

### 1.1

Remove plastic caps from (B) legs, and attach to (A) ottoman using one (H1) washer per leg.

Once legs are secure, turn ottoman upright to check if level.

If ottoman is not level, unscrew the shortest leg and add an additional (H1) washer.

Repeat as needed.

Please note: you may have extra (H1) washers depending on how many you use to level the ottoman.