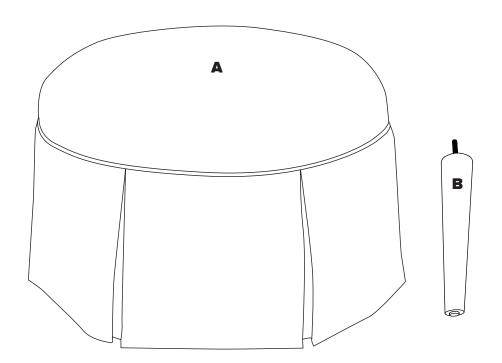

## COMPONENTS

| ITEM | DESCRIPTION | QTY |
|------|-------------|-----|
| A    | Ottoman     | 1   |
| В    | Legs        | 4   |

Please note: actual product may look different than illustration.