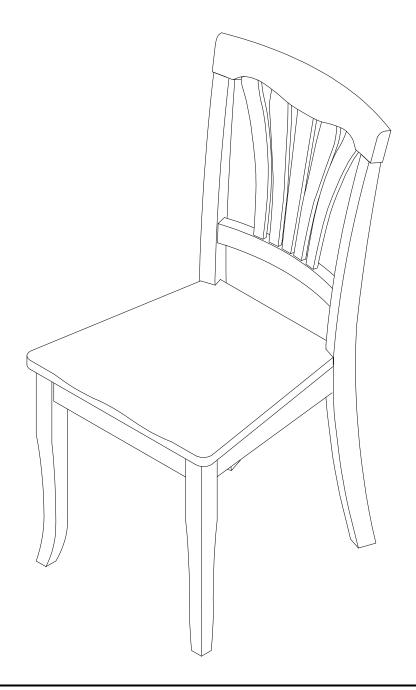

## **ASSEMBLY INSTRUCTIONS**

Description : CHAIR WITH WOOD SEAT :

Dimension 18"Wx22"Dx36"3/4H

Cube Size : 38.9"x18.6"x10.6" NW: 30.8 LBS

GW: 35.2 LBS

CHAIR WITH WOOD SEAT