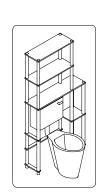

# STEP 6



## STEP 7

PLEASE FOLLOW BELOW INSTRUCTION TO PREVENT PRODUCT TIP OVER.

| HARDWARE LIST |              |           | QTY    |
|---------------|--------------|-----------|--------|
| WALL PLUG     | EYELET SCREW | CABLE TIE | 2 SETS |





## Recommended Maximum Weight



#### **WARNING:**

- >This unit has been designed to support the maximum loads shown. Exceeding these load limits could cause sagging, instability, product collapse, and/or serious injury.
- >DO NOT allow children to climb on unit.
- >Put heavier items on lower shelves.

# Assembly Instruction

**Toilet Space Saver** 











### **Customer Support**

**NEED HELP?** For replacement requests or product inquiries, please contact our Customer Service Team by emailing us. Thank you for selecting our products!









### HARDWARE & PARTS LIST

| NO | HARDWARE LIST   | QTY   |
|----|-----------------|-------|
| 1  | EXTRA LONG POLE | 10pcs |
| 2  | LONG POLE       | 8pcs  |
| 3  | MIDDLE POLE     | 4pcs  |
| 4  | TOP CAP         | 6pcs  |
| 5  | LEG             | 6pcs  |
| 6  | ROUND RING      | 4pcs  |

| NO | PARTS LIST        | QTY  |
|----|-------------------|------|
| A  | TOP / SHELF PANEL | 2pcs |
| В  | SHORT SHELF PANEL | 2pcs |
| С  | LONG SHELF PANEL  | 1pc  |
| D  | SHORT SUPPORT BAR | 2pcs |
| Е  | LONG SUPPORT BAR  | 1pc  |



#### USEFUL HINTS BEFORE YOU START:

- 1. Read each step carefully before