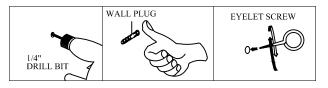

## STEP 7

PLEASE FOLLOW BELOW INSTRUCTION TO PREVENT PRODUCT TIP OVER.

| HARDWARE LIST |              |           | QTY    |
|---------------|--------------|-----------|--------|
| WALL PLUG     | EYELET SCREW | CABLE TIE | 2 SETS |