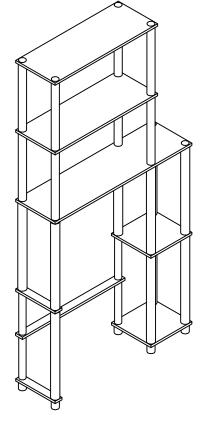

# STEP 6



## STEP 7

PLEASE FOLLOW BELOW INSTRUCTION TO PREVENT PRODUCT TIP OVER.

| HARDWARE LIST |              |           | QTY    |
|---------------|--------------|-----------|--------|
| WALL PLUG     | EYELET SCREW | CABLE TIE | 2 SETS |





## Recommended Maximum Weight



#### **WARNING:**

- >This unit has been designed to support the maximum loads shown. Exceeding these load limits could cause sagging, instability, product collapse, and/or serious injury.
- >DO NOT allow children to climb on unit.
- >Put heavier items on lower shelves.

# Assembly Instruction

**Toilet Space Saver** 











### **Customer Support**

**NEED HELP?** For replacement requests or product inquiries, please contact our Customer Service Team by emailing us. Thank you for selecting our products!









### HARDWARE & PARTS LIST

| NO | HARDWARE LIST   | QTY   |
|----|-----------------|-------|
| 1  | EXTRA LONG POLE | 10pcs |
| 2  | LONG POLE       | 8pcs  |
| 3  | MIDDLE POLE     | 4pcs  |
| 4  | TOP CAP         | 6pcs  |
| 5  | LEG             | 6pcs  |
| 6  | ROUND RING      | 4pcs  |

| NO | PARTS LIST        | QTY  |
|----|-------------------|------|
| A  | TOP / SHELF PANEL | 2pcs |
| В  | SHORT SHELF PANEL | 2pcs |
| С  | LONG SHELF PANEL  | 1pc  |
| D  | SHORT SUPPORT BAR | 2pcs |
| Е  | LONG SUPPORT BAR  | 1pc  |



#### USEFUL HINTS BEFORE YOU START:

- 1. Read each step carefully befo