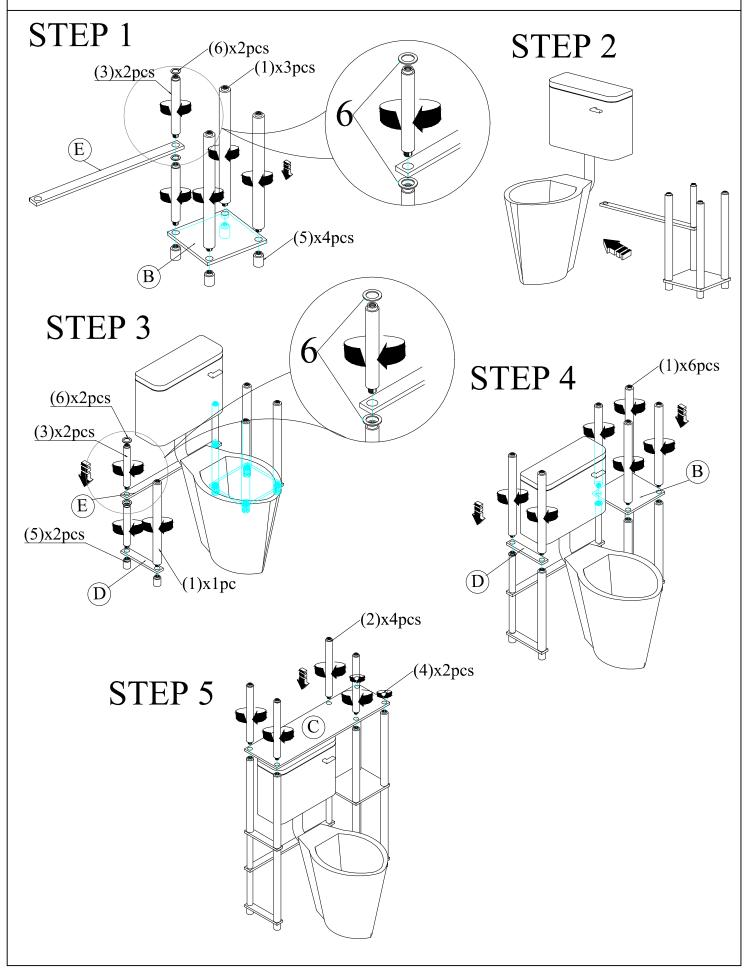

### HARDWARE & PARTS LIST

| NO | HARDWARE LIST   | QTY   |
|----|-----------------|-------|
| 1  | EXTRA LONG POLE | 10pcs |
| 2  | LONG POLE       | 8pcs  |
| 3  | MIDDLE POLE     | 4pcs  |
| 4  | TOP CAP         | 6pcs  |
| 5  | LEG             | 6pcs  |
| 6  | ROUND RING      | 4pcs  |

| NO | PARTS LIST        | QTY  |
|----|-------------------|------|
| A  | TOP / SHELF PANEL | 2pcs |
| В  | SHORT SHELF PANEL | 2pcs |
| С  | LONG SHELF PANEL  | 1pc  |
| D  | SHORT SUPPORT BAR | 2pcs |
| Е  | LONG SUPPORT BAR  | 1pc  |

# **ASSEMBLY INSTRUCTIONS**

BEFORE YOU BEGIN, PLEASE READ ASSEMBLY INSTRUCTION CAREFULY, FOLLOW THEM STEP BY STEP.