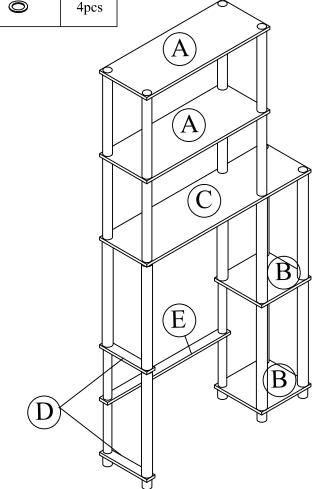

### HARDWARE & PARTS LIST

| NO | HARDWARE LIST   | QTY   |
|----|-----------------|-------|
| 1  | EXTRA LONG POLE | 10pcs |
| 2  | LONG POLE       | 8pcs  |
| 3  | MIDDLE POLE     | 4pcs  |
| 4  | TOP CAP         | 6pcs  |
| 5  | LEG             | 6pcs  |
| 6  | ROUND RING      | 4pcs  |

| NO | PARTS LIST        | QTY  |
|----|-------------------|------|
| A  | TOP / SHELF PANEL | 2pcs |
| В  | SHORT SHELF PANEL | 2pcs |
| С  | LONG SHELF PANEL  | 1pc  |
| D  | SHORT SUPPORT BAR | 2pcs |
| Е  | LONG SUPPORT BAR  | 1pc  |