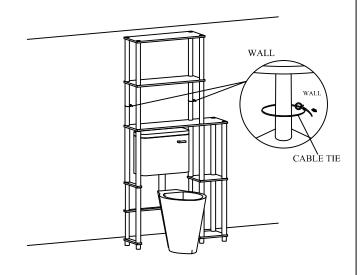

## STEP 7

PLEASE FOLLOW BELOW INSTRUCTION TO PREVENT PRODUCT TIP OVER.

| HARDWARE LIST |              |           | QTY    |
|---------------|--------------|-----------|--------|
| WALL PLUG     | EYELET SCREW | CABLE TIE | 2 SETS |