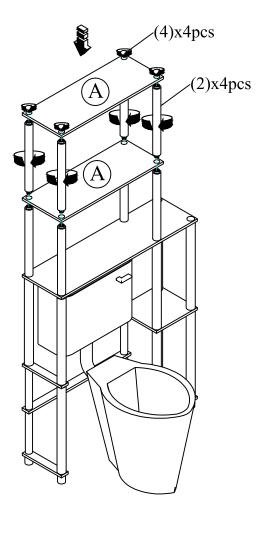

# STEP 6



## STEP 7

PLEASE FOLLOW BELOW INSTRUCTION TO PREVENT PRODUCT TIP OVER.

| HARDWARE LIST |              |           | QTY    |
|---------------|--------------|-----------|--------|
| WALL PLUG     | EYELET SCREW | CABLE TIE | 2 SETS |





## Recommended Maximum Weight



#### **WARNING:**

- >This unit has been designed to support the maximum loads shown. Exceeding these load limits could cause sagging, instability, product collapse, and/or serious injury.
- >DO NOT allow children to climb on unit.
- >Put heavier items on lower shelves.

# Assembly Instruction

**Toilet Space Saver** 











### **Customer Support**

**NEED HELP?** For replacement requests or product inquiries, please contact our Customer Service Team by emailing us. Thank you for selecting our products!









##