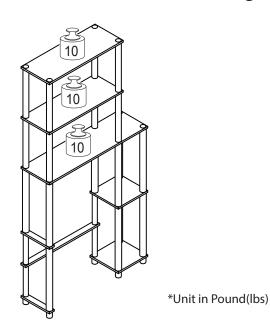

## Recommended Maximum Weight

#### **WARNING:**

- >This unit has been designed to support the maximum loads shown. Exceeding these load limits could cause sagging, instability, product collapse, and/or serious injury.
- >DO NOT allow children to climb on unit.
- >Put heavier items on lower shelves.