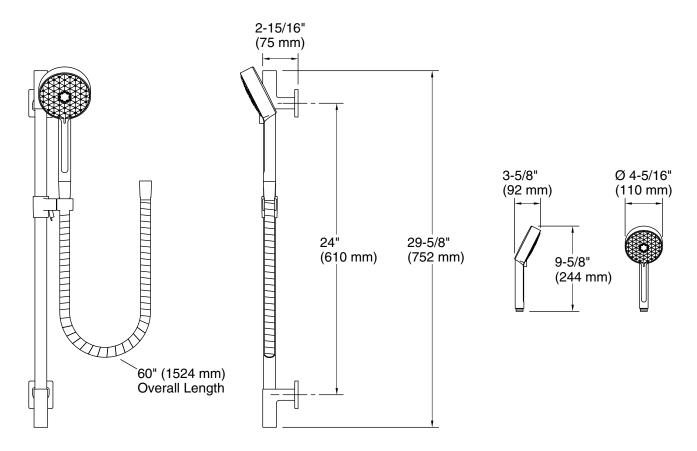

## **Technical Information**

All product dimensions are nominal.

## Handshower:

Rated maximum flow: 1.75 gal/min (6.6 l/min)